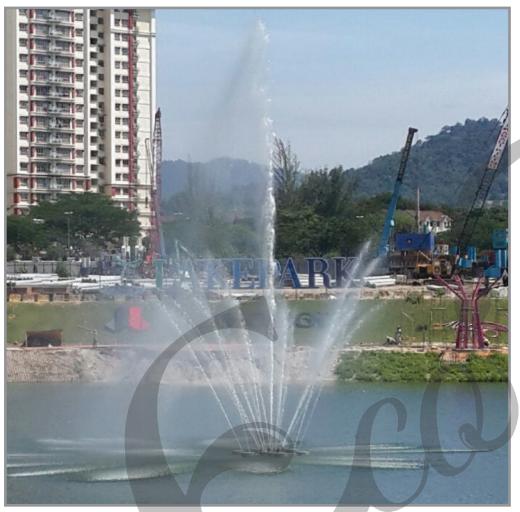

## ECOBIU (® Floating Barrel

EcoBlu Floating Barrel series is easy to install and it's detachable with a floating device, it has various sizes according to the fountain weight to make fountain float on water.

Floating Barrel brings a sense of elegance and beauty to your private gardens, swimming pools, theme parks.

| Model  | Code   | Material            | Size            | Height<br>(cm) | Self Weight<br>(kg) | Load Capacity<br>( <kg)< th=""></kg)<> |
|--------|--------|---------------------|-----------------|----------------|---------------------|----------------------------------------|
| SSFB-1 | L-1101 | 304 Stainless Steel | 80 x 80 x 80    | 16             | 6.3                 | 6                                      |
| SSFB-2 | L-1102 | 304 Stainless Steel | 110 x 110 x 110 | 22             | 8.2                 | 16                                     |
| SSFB-3 | L-1103 | 304 Stainless Steel | 130 x 130 x 130 | 25             | 11.5                | 38                                     |
| SSFB-4 | L-1104 | 304 Stainless Steel | 150 x 150 x 150 | 30             | 14.5                | 60                                     |
| SSFB-5 | L-1105 | 304 Stainless Steel | 130 x 130 x 130 | 32             | 21                  | 70                                     |