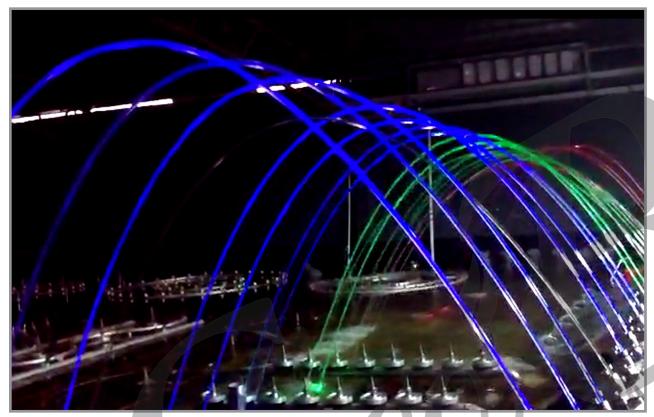

## EcoBlu Jumping Bean Jet

Install EcoBlu Jumping Bean Jet in a poolscape may enhance your poolside to look great and unique. The water must be clean in order to generate bright visual and form an arch-shaped via water jets in water features and fountains.

EcoBlu Jumping Bean Jer can be applied in outdoor or indoor.

|  | Temperature Water | 5°c ~ 35°c                |  |  |  |  |
|--|-------------------|---------------------------|--|--|--|--|
|  | Lens Material     | Tempered Glass            |  |  |  |  |
|  | Suitable For      | Fountain & Water Features |  |  |  |  |
|  | Lifetime          | ≥30,000 Hours             |  |  |  |  |
|  | Energy Efficiency | 80%                       |  |  |  |  |