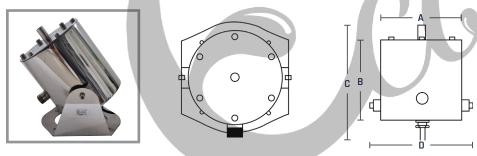

| Model | Dimension (mm) |     |     |     |  |  |  |
|-------|----------------|-----|-----|-----|--|--|--|
| Model | Α              | В   | C   | D   |  |  |  |
| JBJ-2 | 168            | 183 | 273 | 195 |  |  |  |
| JBJ-3 | 219            | 220 | 330 | 259 |  |  |  |

| Model | Code   | Material            | LED<br>Quantity | Voltage | Watt | Distance<br>(m) | Water-Proof<br>Protection | Colour | Luminouse | Water<br>Inlet | Wavelength    | Angle<br>Area |
|-------|--------|---------------------|-----------------|---------|------|-----------------|---------------------------|--------|-----------|----------------|---------------|---------------|
| JBJ-2 | L-3500 | 304 Stainless Steel | 3* x 3w         | AC/12V  | 9w   | 1.5 - 2.0       | IP68                      | RGB    | 450       | 3/4"           | 22150K (150±) | 5°            |
| JBJ-3 | L-3501 | 304 Stainless Steel | 3* x 3w         | AC/12V  | 9w   | 2.0 - 2.5       | IP68                      | RGB    | 450       | 1"             | 22150K (150±) | 5°            |