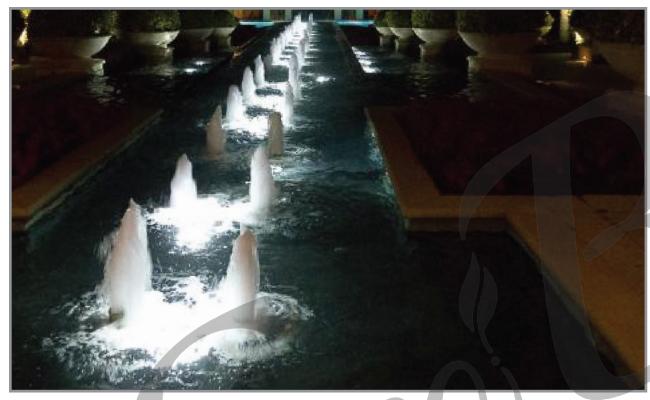

## ECOBIU Foam Jet Nozzle FZ series

With EcoBlu FZ series Foam Jet Nozzle, the water column vertically upward and forms the shape of the ice towers or cedar.

It then creates white gushes out the water surface, rough tall and straight.