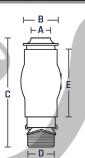

| Model  | Dimension (mm) |    |     |    |     |  |
|--------|----------------|----|-----|----|-----|--|
| Model  | Α              | В  | C   | D  | E   |  |
| FZS-10 | 32             | 50 | 155 | 32 | 120 |  |
| FZ -10 | 32             | 50 | 155 | 32 | 120 |  |