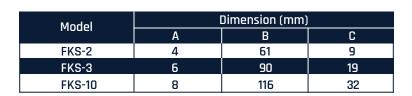

When vertical spraying, the peak forms embosses and the incline sprays the parabola shape. Line sprightly smooth, the jet takes the adjustment flows through the pool.

| Model  | Code   | Material     | Join<br>Size | Water Pressure<br>(Bar) | Discharge Water<br>(L/min) | Fountain Height<br>(m) |
|--------|--------|--------------|--------------|-------------------------|----------------------------|------------------------|
| FKS-2  | N-1100 | Electroplate | 0.2"         | 0.05 - 0.15             | 6 - 20                     | 0.2 - 1                |
| FKS-3  | N-1110 | Electroplate | 0.5"         | 0.10 - 0.30             | 20 - 45                    | 0.4 - 2                |
| FKS-10 | N-1111 | Electroplate | 1"           | 0.10 - 0.50             | 30 - 90                    | 0.4 - 3                |