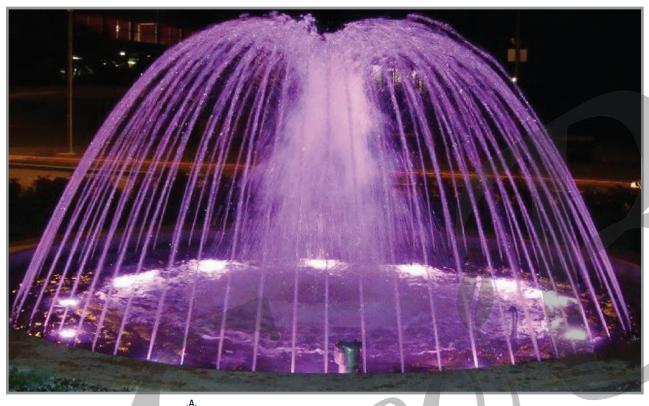

## ECOBIU® Single-Spray Jet Nozzle FKS series

EcoBlu FKS series Single-spray Jet Nozzle generates straight-through flow from the water base to form a crystal clear transparent water column. It has a ball joint that can be pivoted to 20° from the fountain plain.

When vertical spraying, the peak forms embosses and the incline sprays the parabola shape. Line sprightly smooth, the jet takes the adjustment flows through the pool.

| Model  | Code   | Material     | Join<br>Size | Water Pressure<br>(Bar) | Discharge Water<br>(L/min) | Fountain Height<br>(m) |
|--------|--------|--------------|--------------|-------------------------|----------------------------|------------------------|
| FKS-2  | N-1100 | Electroplate | 0.2"         | 0.05 - 0.15             | 6 - 20                     | 0.2 - 1                |
| FKS-3  | N-1110 | Electroplate | 0.5"         | 0.10 - 0.30             | 20 - 45                    | 0.4 - 2                |
| FKS-10 | N-1111 | Electroplate | 1"           | 0.10 - 0.50             | 30 - 90                    | 0.4 - 3                |