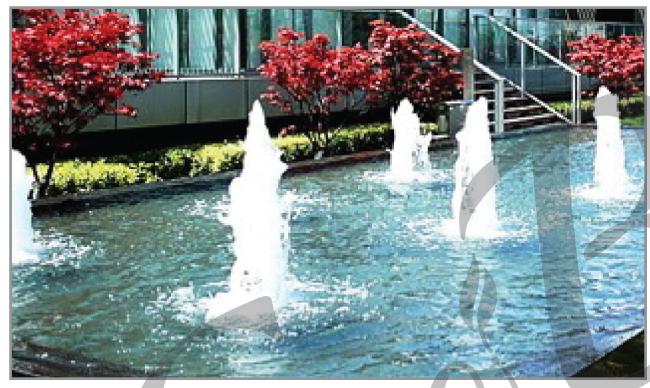

## EcoBlu Mountain Jet Nozzle FPC series

EcoBlu FPC series Mountain Jet Nozzle generates vertically upward and forming the shape of ice towers or as cedar. The foam effect nozzle works depending on the water level.

With the EcoBlu FPC series Mountain Jet Nozzle, it provides a beautiful lighting effect for your pool and garden design.

| Model  | Dimension (mm) |     |    |  |  |
|--------|----------------|-----|----|--|--|
| Model  | Α              | В   | C  |  |  |
| FPC-6  | 36             | 101 | 20 |  |  |
| FPC-10 | 45             | 123 | 32 |  |  |
| FPC-15 | 67             | 180 | 46 |  |  |
| FPC-20 | 72             | 200 | 57 |  |  |
| FPC-30 | 93             | 231 | 85 |  |  |