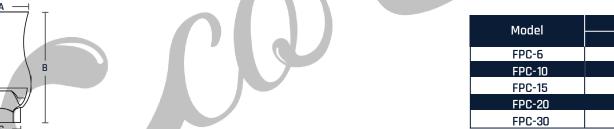

With the EcoBlu FPC series Mountain Jet Nozzle, it provides a beautiful lighting effect for your pool and garden design.

| Model  | Dimension (mm) |     |    |  |  |
|--------|----------------|-----|----|--|--|
| Model  | Α              | В   | C  |  |  |
| FPC-6  | 36             | 101 | 20 |  |  |
| FPC-10 | 45             | 123 | 32 |  |  |
| FPC-15 | 67             | 180 | 46 |  |  |
| FPC-20 | 72             | 200 | 57 |  |  |
| FPC-30 | 93             | 231 | 85 |  |  |

| Model  | Code   | Material                                  | Join<br>Size | Water Pressure<br>(Bar) | Discharge Water<br>(L/min) | Fountain Height<br>(m) |
|--------|--------|-------------------------------------------|--------------|-------------------------|----------------------------|------------------------|
| FPC-6  | N-1726 | 304 Stainless Steel, Electroplate, Copper | 3/4"         | 0.2 - 0.7               | 20 - 100                   | 0.8                    |
| FPC-10 | N-1730 |                                           | 1"           | 0.3 - 1.0               | 30 - 130                   | 1.2                    |
| FPC-15 | N-1735 |                                           | 1.5"         | 0.3 - 1.6               | 80 - 220                   | 1.5                    |
| FPC-20 | N-1736 |                                           | 2"           | 0.4 - 2.0               | 140 - 350                  | 2.0                    |
| FPC-30 | N-1737 |                                           | 3"           | 0.5 - 3.5               | 300 - 500                  | 2.5                    |