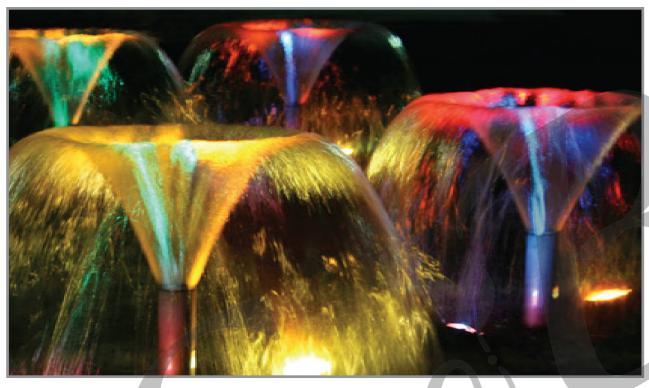

## ECOBIU® Umbrella Jet Nozzle FH series

EcoBlu FH series Umbrella Jet Nozzle evenly sprouts the water and resembles the shape of a loud-speaker with crystal clear translucent water.

With the FH series nozzle is adjustable, it can change the fountain diameter and transparent water to any pattern.