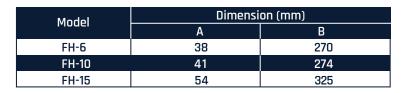

| Model | Code    | Material            | Join<br>Size | Water Pressure<br>(Bar) | Discharge Water<br>(L/min) | Fountain Height<br>(m) |
|-------|---------|---------------------|--------------|-------------------------|----------------------------|------------------------|
| FH-6  | N-1404A | 304 Stainless Steel | 3/4"         | 0.1 - 0.3               | 25 - 50                    | 200 - 600              |
| FH-10 | N-1404  | 304 Stainless Steel | 1"           | 0.2 - 0.5               | 50 - 95                    | 300 - 800              |
| FH-15 | N-1405  | 304 Stainless Steel | 1.5"         | 0.3 - 0.8               | 70 - 130                   | 400 - 1000             |