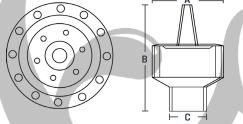

| Model | Dimension (mm) |     |    |  |
|-------|----------------|-----|----|--|
| Mouel | A              | В   | C  |  |
| FS-10 | 70             | 108 | 32 |  |
| FS-15 | 85             | 108 | 46 |  |
| FS-20 | 95             | 108 | 57 |  |

| Model | Code   | Material            | Join<br>Size | Water Pressure<br>(Bar) | Discharge Water<br>(L/min) | Fountain Height<br>(m) |
|-------|--------|---------------------|--------------|-------------------------|----------------------------|------------------------|
| FS-10 | N-1431 | 304 Stainless Steel | 1"           | 0.4 - 0.9               | 70 - 120                   | 0.5 - 1.5              |
| FS-15 | N-1432 | 304 Stainless Steel | 1.5″         | 0.6 - 1.2               | 100 - 200                  | 0.5 - 1.8              |
| FS-20 | N-1433 | 304 Stainless Steel | 2"           | 0.8 - 1.6               | 120 - 250                  | 0.5 - 2.0              |