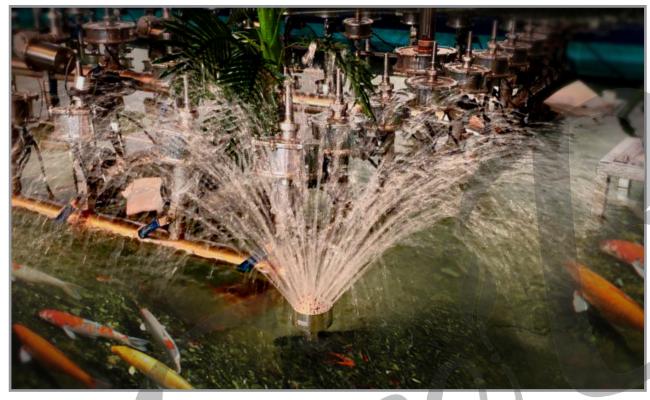

EcoBlu FGS series Blossom Jet Nozzle sprout the water and freefall along to the pool like the shape of a parabola. The nozzle of the EcoBlu FGS series shines splendidly under the water.

| Model  | Dimension (mm) |    |  |
|--------|----------------|----|--|
|        | Α              | В  |  |
| FGS-10 | 72             | 85 |  |
| FGS-15 | 85             | 85 |  |