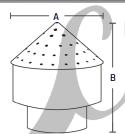

EcoBlu FGS series Blossom Jet Nozzle sprout the water and freefall along to the pool like the shape of a parabola. The nozzle of the EcoBlu FGS series shines splendidly under the water.

| Model  | Dimension (mm) |    |  |
|--------|----------------|----|--|
|        | Α              | В  |  |
| FGS-10 | 72             | 85 |  |
| FGS-15 | 85             | 85 |  |