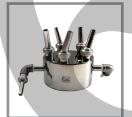

## ECOBIU Cyclone Jet Nozzle SSR-15 series

EcoBlu SSR-15 series Cyclone Jet Nozzle, the water column vertically upward and forms the shape of a tornado.

With the "Cyclone" Jet fountain nozzle, the operation of this rotating nozzle system is based on the waterwheel that brings to mind fascinate harmonious and rhythmical dance along with its gentle murmuring, relaxes the senses.

| Model  | Dimension (mm) |     |  |
|--------|----------------|-----|--|
|        | А              | В   |  |
| SSR-15 | 300            | 195 |  |

| Model  | Code   | Material            | Join<br>Size | Water Pressure<br>(Bar) | Discharge Water<br>(L/min) | Fountain Height<br>(m) |
|--------|--------|---------------------|--------------|-------------------------|----------------------------|------------------------|
| SSR-15 | N-1180 | 304 Stainless Steel | 1.5"         | 0.8 - 1.2               | 300 - 500                  | 1.5 - 2.5              |