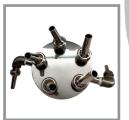

## ECOBIU Cyclone Jet Nozzle SSR-15 series

EcoBlu SSR-15 series Cyclone Jet Nozzle, the water column vertically upward and forms the shape of a tornado.

With the "Cyclone" Jet fountain nozzle, the operation of this rotating nozzle system is based on the waterwheel that brings to mind fascinate harmonious and rhythmical dance along with its gentle murmuring, relaxes the senses.

| Model  | Dimension (mm) |     |  |
|--------|----------------|-----|--|
|        | А              | В   |  |
| SSR-15 | 300            | 195 |  |

| Model  | Code   | Material            | Join<br>Size | Water Pressure<br>(Bar) | Discharge Water<br>(L/min) | Fountain Height<br>(m) |
|--------|--------|---------------------|--------------|-------------------------|----------------------------|------------------------|
| SSR-15 | N-1180 | 304 Stainless Steel | 1.5"         | 0.8 - 1.2               | 300 - 500                  | 1.5 - 2.5              |