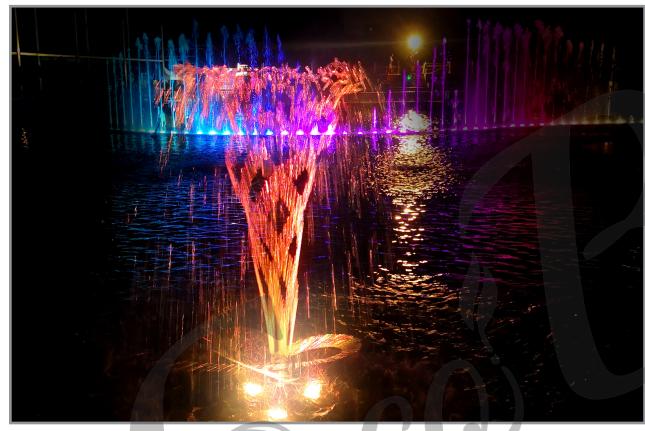

## ECOBIU Cyclone Jet Nozzle SSR-15 series

EcoBlu SSR-15 series Cyclone Jet Nozzle, the water column vertically upward and forms the shape of a tornado.

With the "Cyclone" Jet fountain nozzle, the operation of this rotating nozzle system is based on the waterwheel that brings to mind fascinate harmonious and rhythmical dance along with its gentle murmuring, relaxes the senses.