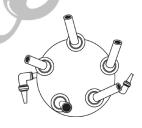

## ECOBIU Cyclone Jet Nozzle SSR-15 series

EcoBlu SSR-15 series Cyclone Jet Nozzle, the water column vertically upward and forms the shape of a tornado.

With the "Cyclone" Jet fountain nozzle, the operation of this rotating nozzle system is based on the waterwheel that brings to mind fascinate harmonious and rhythmical dance along with its gentle murmuring, relaxes the senses.