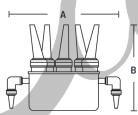

| Model  | Dimension (mm) |     |  |
|--------|----------------|-----|--|
|        | А              | В   |  |
| SSR-15 | 300            | 195 |  |

| Model  | Code   | Material            | Join<br>Size | Water Pressure<br>(Bar) | Discharge Water<br>(L/min) | Fountain Height<br>(m) |
|--------|--------|---------------------|--------------|-------------------------|----------------------------|------------------------|
| SSR-15 | N-1180 | 304 Stainless Steel | 1.5"         | 0.8 - 1.2               | 300 - 500                  | 1.5 - 2.5              |