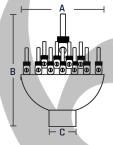

The angle of the nozzle is adjustable, it provides diversified shape.

| Model  | Dimension (mm) |     |    |  |
|--------|----------------|-----|----|--|
|        | Α              | В   | С  |  |
| FMC-10 | 112            | 147 | 32 |  |
| FMC-15 | 146            | 185 | 46 |  |
| FMC-20 | 156            | 190 | 57 |  |