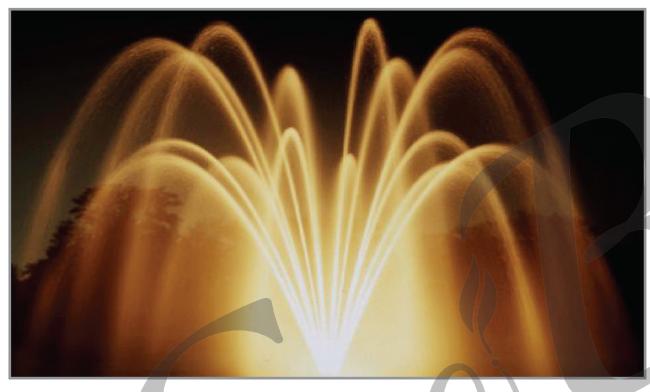

## EcoBlu® Three Layer Flower Jet Nozzle FMC series

EcoBlu FMC series Three Layer Flower Jet Nozzle composes of two adjustable sprayers in the central and two rings to form the central water column and 2 layers outward parabola water column.

The angle of the nozzle is adjustable, it provides diversified shape.

| Model  | Dimension (mm) |     |    |  |
|--------|----------------|-----|----|--|
|        | Α              | В   | С  |  |
| FMC-10 | 112            | 147 | 32 |  |
| FMC-15 | 146            | 185 | 46 |  |
| FMC-20 | 156            | 190 | 57 |  |