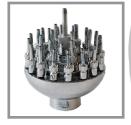

## EcoBlu® Three Layer Flower Jet Nozzle FMC series

EcoBlu FMC series Three Layer Flower Jet Nozzle composes of two adjustable sprayers in the central and two rings to form the central water column and 2 layers outward parabola water column.

| Model  | Code   | Material     | Join<br>Size | Water Pressure<br>(Bar) | Discharge Water<br>(L/min) | Fountain Height<br>(m) | Nozzle<br>Head |
|--------|--------|--------------|--------------|-------------------------|----------------------------|------------------------|----------------|
| FMC-10 | N-1810 | Electroplate | 1"           | 0.6 - 1.0               | 100 - 200                  | 1.0 - 2.3              | 15             |
| FMC-15 | N-1815 | Electroplate | 1.5"         | 0.7 -1.3                | 150 - 300                  | 1.0 - 2.5              | 16             |
| FMC-20 | N-1820 | Electroplate | 2"           | 0.8 - 1.6               | 200 - 400                  | 1.0 - 2.8              | 18             |