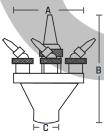

| Model | Dimension (mm) |     |    |  |  |
|-------|----------------|-----|----|--|--|
|       | Α              | В   | С  |  |  |
| SB-15 | 115            | 190 | 46 |  |  |
| SB-20 | 122            | 184 | 57 |  |  |
| SB-30 | 210            | 342 | 85 |  |  |