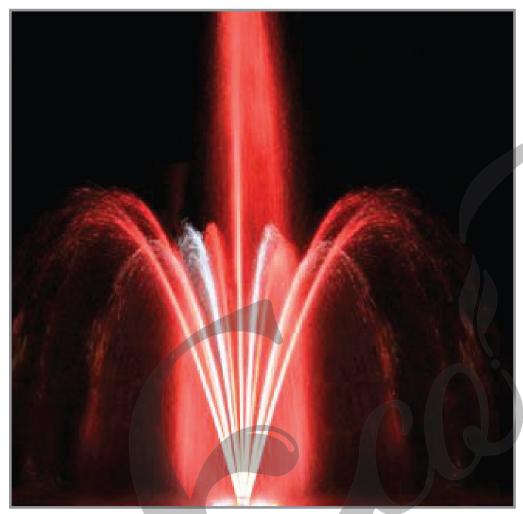

## EcoBlu Seven Star Jet Nozzle SB series

EcoBlu SB series seven-star nozzle composes of one adjustable large sprayer in the central and six small sprayers in the second rings, it forms the central water column and one layer outward parabola water column after jetting out. The angle of the nozzle is adjustable and it provides diversified shapes.