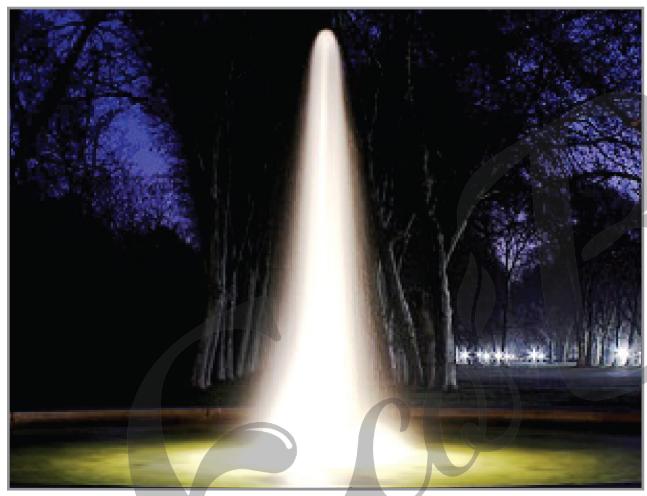

## ECOBIU Combination Jet Nozzle FAC series

EcoBlu FAC series Combination Jet Nozzle composes of several nozzles and the water is centralized when jetting out with grand style. It is suitable for use as a center nozzle in the fountain pool.