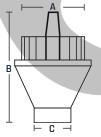

| Model  | Dimension (mm) |     |    |  |
|--------|----------------|-----|----|--|
|        | Α              | В   | C  |  |
| FAC-10 | 95             | 117 | 32 |  |
| FAC-15 | 105            | 130 | 46 |  |
| FAC-20 | 113            | 144 | 57 |  |