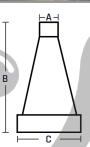

Nozzle FQ-60

| Model | Dimension (mm) |     |     |  |
|-------|----------------|-----|-----|--|
|       | Α              | В   | C   |  |
| FQ-30 | 32             | 270 | 87  |  |
| FQ-40 | 32             | 380 | 110 |  |
| FQ-60 | 84             | 700 | 184 |  |