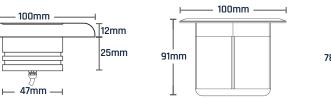

| Model  | Code   | Material            | LED<br>Quantity | Voltage | Watt | Cable | Water-Proof<br>Protection | Colour     | Luminouse | Colour<br>Temperature | Angle<br>Area |
|--------|--------|---------------------|-----------------|---------|------|-------|---------------------------|------------|-----------|-----------------------|---------------|
| MPL-18 | L-3057 | 316 Stainless Steel | 9*              | DC12V   | 18w  | 3m    | IP68                      | Warm White | 1505      | 2816K (150±)          | 120°          |

100mm 48mm