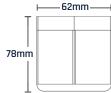

| Model  | Code   | Material            | LED<br>Quantity | Voltage | Watt | Cable | Water-Proof<br>Protection | Colour     | Luminouse | Colour<br>Temperature | Angle<br>Area |
|--------|--------|---------------------|-----------------|---------|------|-------|---------------------------|------------|-----------|-----------------------|---------------|
| MPL-18 | L-3057 | 316 Stainless Steel | 9*              | DC12V   | 18w  | 3m    | IP68                      | Warm White | 1505      | 2816K (150±)          | 120°          |

100mm 48mm