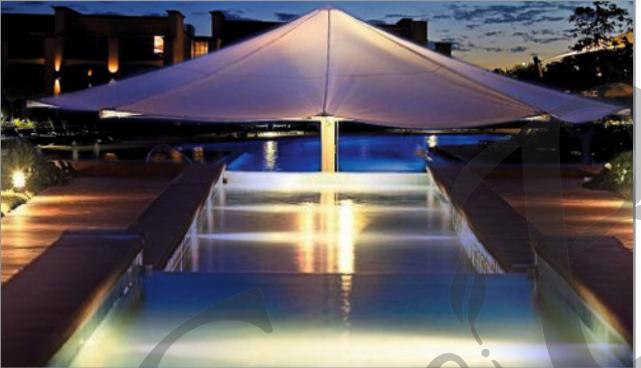

## ECOBIU Super Bright Recess Pool Light LED MPL-18 series

The EcoBlu Stainless Steel LED MPL-18 series has a high quality 316 stainless steel body with ABS housing to provide a fantastic lighting effect and incomparable low power consumption in your pool design.

By adding the EcoBlu LED MPL-18 to your pool can increase the value of the environment as well as provide a place of relaxation.

| 5°c ~ 40°c                |
|---------------------------|
| Tempered Glass            |
| ncrete & Hot Spring Pools |
| ≥ 30,000 Hours            |
| 80%                       |
|                           |