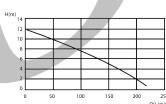

| Model      | Code   | Max Output<br>(L/H) | Max Head<br>(m) | Output Power<br>(Watt) | Outlet<br>Connection | Phase | Wire Length<br>(m) |
|------------|--------|---------------------|-----------------|------------------------|----------------------|-------|--------------------|
| C-217      | P-7803 | 13,020              | 12              | 400                    | 2"                   | 1     | 5                  |
| C-450      | P-7888 | 27,000              | 12              | 750                    | 2"                   | 1     | 5                  |
| C-450 Auto | P-7889 | 27,000              | 12              | 750                    | 2"                   | 1     | 5                  |