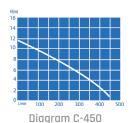

| Model      | Code   | Max Output<br>(L/H) | Max Head<br>(m) | Output Power<br>(Watt) | Outlet<br>Connection | Phase | Wire Length<br>(m) |
|------------|--------|---------------------|-----------------|------------------------|----------------------|-------|--------------------|
| C-217      | P-7803 | 13,020              | 12              | 400                    | 2"                   | 1     | 5                  |
| C-450      | P-7888 | 27,000              | 12              | 750                    | 2"                   | 1     | 5                  |
| C-450 Auto | P-7889 | 27,000              | 12              | 750                    | 2"                   | 1     | 5                  |