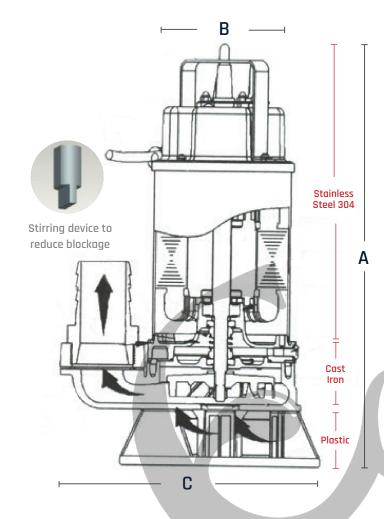

## Submersible Pump

The C series is 50mm (2") submersible pumps for clean and dirty water. C pumps have a solid stainless steel body, cast iron pump casing and an impact resistant PVC stainer base for durability during robust handling. The vortex impeller offers excellent wear resistance in site applications where the water contains sand and slit in suspension, thus maintaining performance and reliability.

It has a stainless steel shaft, that is fitted with an ultra hardwearing, silicon carbide, double mechanical seal (in an oil chamber), and has a stirring device to reduce blockages. Available with an optional float switch C. 50mm site drainage pump is an ideal small and robust submersible contractor's pump with a wide range of applications where-ever water has to be moved.

| Model             | Dimension (mm) |     |     |  |  |
|-------------------|----------------|-----|-----|--|--|
|                   | Α              | В   | C   |  |  |
| C-217             | 370            | 130 | 240 |  |  |
| C-450 & C-450Auto | 385            | 140 | 240 |  |  |