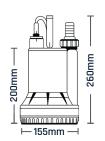

|   | Model  | Code   | Max Output | Max Head | Output Power |      | Outlet     | Phase | Wire Length |
|---|--------|--------|------------|----------|--------------|------|------------|-------|-------------|
|   |        |        | (L/H)      | (m)      | HP           | Watt | Connection |       | (m)         |
| Ī | E-130  | P-7886 | 7800       | 9        | 0.16         | 120  | G 1"       | 1     | 3           |
|   | E-130A | P-7887 | 7800       | 9        | 0.16         | 120  | G 1"       | 1     | 3           |