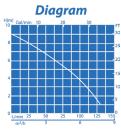

|   | Model  | Code   | Max Output | Max Head | Output Power |      | Outlet     | Phase | Wire Length |
|---|--------|--------|------------|----------|--------------|------|------------|-------|-------------|
|   |        |        | (L/H)      | (m)      | HP           | Watt | Connection |       | (m)         |
| Ī | E-130  | P-7886 | 7800       | 9        | 0.16         | 120  | G 1"       | 1     | 3           |
|   | E-130A | P-7887 | 7800       | 9        | 0.16         | 120  | G 1"       | 1     | 3           |