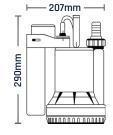

|   | Model  | Code   | Max Output | Max Head | Output Power |      | Outlet     | Phase | Wire Length |
|---|--------|--------|------------|----------|--------------|------|------------|-------|-------------|
|   |        |        | (L/H)      | (m)      | HP           | Watt | Connection |       | (m)         |
| Ī | E-130  | P-7886 | 7800       | 9        | 0.16         | 120  | G 1"       | 1     | 3           |
|   | E-130A | P-7887 | 7800       | 9        | 0.16         | 120  | G 1"       | 1     | 3           |