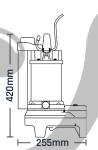

Diagram E-250

| Model  | Code   | Max Output<br>(L/H) | Max Head<br>(m) | Output<br>HP | : Power<br>Watt | Outlet<br>Connection | Phase | Wire Length<br>(m) |
|--------|--------|---------------------|-----------------|--------------|-----------------|----------------------|-------|--------------------|
| E-250  | P-7880 | 15,000              | 5.5             | 0.2          | 150             | G 2"                 | 1     | 5                  |
| E-250A | P-7881 | 15,000              | 5.5             | 0.2          | 150             | G 2"                 | 1     | 5                  |
| E-350  | P-7882 | 21,000              | 9.6             | 0.54         | 400             | G 2"                 | 1     | 5                  |
| E-350A | P-7883 | 21,000              | 9.6             | 0.54         | 400             | G 2"                 | 1     | 5                  |