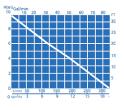

Diagram E-250

| Model  | Code   | Max Output<br>(L/H) | Max Head<br>(m) | Output<br>HP | : Power<br>Watt | Outlet<br>Connection | Phase | Wire Length<br>(m) |
|--------|--------|---------------------|-----------------|--------------|-----------------|----------------------|-------|--------------------|
| E-250  | P-7880 | 15,000              | 5.5             | 0.2          | 150             | G 2"                 | 1     | 5                  |
| E-250A | P-7881 | 15,000              | 5.5             | 0.2          | 150             | G 2"                 | 1     | 5                  |
| E-350  | P-7882 | 21,000              | 9.6             | 0.54         | 400             | G 2"                 | 1     | 5                  |
| E-350A | P-7883 | 21,000              | 9.6             | 0.54         | 400             | G 2"                 | 1     | 5                  |