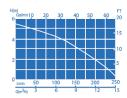

Diagram E-250

| Model  | Code   | Max Output<br>(L/H) | Max Head<br>(m) | Output<br>HP | : Power<br>Watt | Outlet<br>Connection | Phase | Wire Length<br>(m) |
|--------|--------|---------------------|-----------------|--------------|-----------------|----------------------|-------|--------------------|
| E-250  | P-7880 | 15,000              | 5.5             | 0.2          | 150             | G 2"                 | 1     | 5                  |
| E-250A | P-7881 | 15,000              | 5.5             | 0.2          | 150             | G 2"                 | 1     | 5                  |
| E-350  | P-7882 | 21,000              | 9.6             | 0.54         | 400             | G 2"                 | 1     | 5                  |
| E-350A | P-7883 | 21,000              | 9.6             | 0.54         | 400             | G 2"                 | 1     | 5                  |