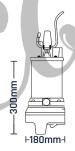

Diagram E-250

| Model  | Code   | Max Output<br>(L/H) | Max Head<br>(m) | Output<br>HP | : Power<br>Watt | Outlet<br>Connection | Phase | Wire Length<br>(m) |
|--------|--------|---------------------|-----------------|--------------|-----------------|----------------------|-------|--------------------|
| E-250  | P-7880 | 15,000              | 5.5             | 0.2          | 150             | G 2"                 | 1     | 5                  |
| E-250A | P-7881 | 15,000              | 5.5             | 0.2          | 150             | G 2"                 | 1     | 5                  |
| E-350  | P-7882 | 21,000              | 9.6             | 0.54         | 400             | G 2"                 | 1     | 5                  |
| E-350A | P-7883 | 21,000              | 9.6             | 0.54         | 400             | G 2"                 | 1     | 5                  |