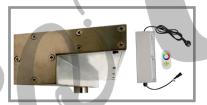

## Stainless Steel LED Waterfall

EcoBlu LED Waterfall wall mounted water system has various sizes, it can work with a pump or filter. With EcoBlu stainless steel LED waterfall it can create different colour water effect to bring out elegance and beauty for a garden, swimming pool or theme park.

Built-in water-proof LED light uses to decorate water features. It consists of many waterfall sizes, one controller to control the water system and at the same time, there are (4 wires) to change multiple colours.

**RGB** 

1.5"

| ⊢ В —              |        |                     |         |      |       |                           |        |                |
|--------------------|--------|---------------------|---------|------|-------|---------------------------|--------|----------------|
| Model              | Code   | Material            | Voltage | Watt | Cable | Water-Proof<br>Protection | Colour | Water<br>Inlet |
| LED Waterfell 30cm | L-1030 | 304 Stainless Steel | DC/12V  | 4w   | 5m    | IP68                      | RGB    | 1.5"           |
| LED Waterfell 60cm | L-1000 | 304 Stainless Steel | DC/12V  | 8w   | 5m    | IP68                      | RGB    | 1.5"           |