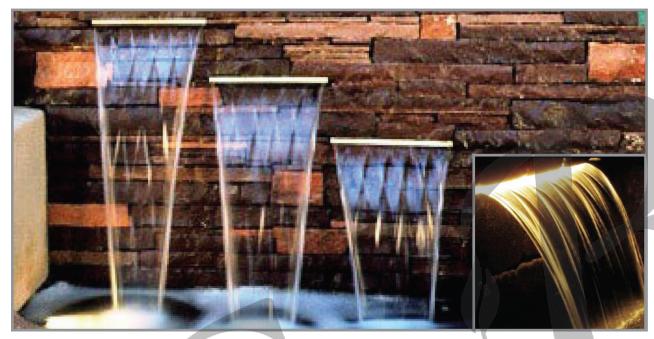

## Stainless Steel LED Waterfall

EcoBlu LED Waterfall wall mounted water system has various sizes, it can work with a pump or filter. With EcoBlu stainless steel LED waterfall it can create different colour water effect to bring out elegance and beauty for a garden, swimming pool or theme park.

Built-in water-proof LED light uses to decorate water features. It consists of many waterfall sizes, one controller to control the water system and at the same time, there are (4 wires) to change multiple colours.