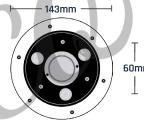

| Model     | Code    | Material            | LED<br>Quantity | Voltage   | Watt | Cable | Water-Proof<br>Protection | Colour     | Luminouse | Nozzle<br>Inlet | Colour<br>Temperature | Wavelength    | Angle<br>Area |
|-----------|---------|---------------------|-----------------|-----------|------|-------|---------------------------|------------|-----------|-----------------|-----------------------|---------------|---------------|
| AF-33     | L-3113  | 304 Stainless Steel | 3* x 3w         | AC/12~24V | 9w   | 5m    | IP68                      | Warm White | 1170      | 25mm            | 3060K (150±)          | -             | 15°           |
| AF-33-RGB | L-3113A | 304 Stainless Steel | 4* x 3w         | DC/24V    | 12w  | 5m    | IP68                      | RGB        | 1080      | 25mm            | -                     | 22150K (150±) | 15°           |