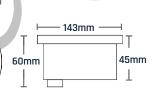

| Model     | Code    | Material            | LED<br>Quantity | Voltage   | Watt | Cable | Water-Proof<br>Protection | Colour     | Luminouse | Nozzle<br>Inlet | Colour<br>Temperature | Wavelength    | Angle<br>Area |
|-----------|---------|---------------------|-----------------|-----------|------|-------|---------------------------|------------|-----------|-----------------|-----------------------|---------------|---------------|
| AF-33     | L-3113  | 304 Stainless Steel | 3* x 3w         | AC/12~24V | 9w   | 5m    | IP68                      | Warm White | 1170      | 25mm            | 3060K (150±)          | -             | 15°           |
| AF-33-RGB | L-3113A | 304 Stainless Steel | 4* x 3w         | DC/24V    | 12w  | 5m    | IP68                      | RGB        | 1080      | 25mm            | -                     | 22150K (150±) | 15°           |