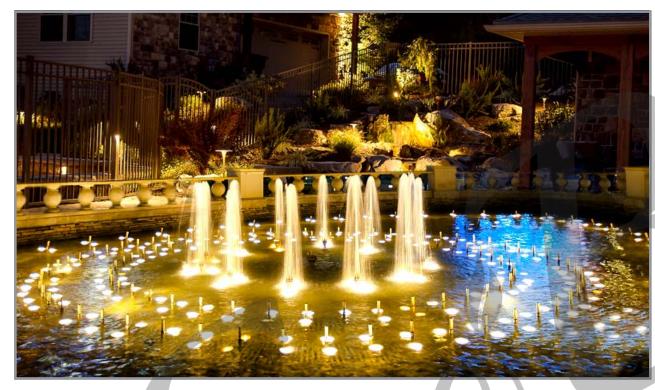

The EcoBlu AF series LED Sports light has a concise and smart appearance design. The LED light is to generate a super bright light effect and incomparable low power consumption in your fountain and garden design. The unique point of this LED Light is it has a remote controller and its cable only needs 5 core wires to produce RGB colour mood.