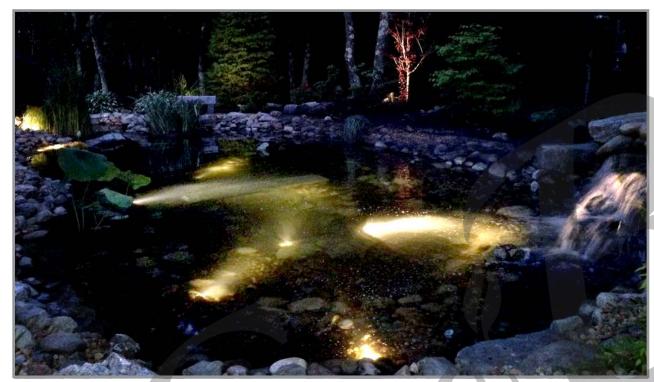

## **EcoBlu Underwater Light** LED AL-3 series

The EcoBlu Stainless Steel LED AL-3 Sports light has a high-quality stainless steel housing and is suitable for fish pond water and pool water application.

The LED light is to generate a super bright light effect and incomparable low power consumption in your fish pond and pool design. The unique point of this LED Light is it has a remote controller and its cable only needs 5 core wires to produce RGB colour mood.