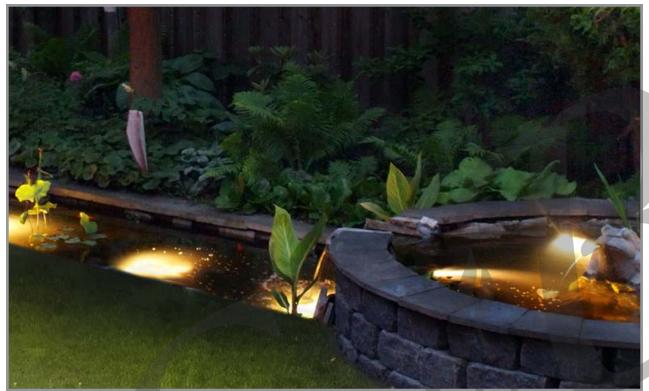

## **EcoBlu Underwater Light** LED AL-7 series

The EcoBlu Stainless Steel LED AL-7 Sports light have a high-quality stainless steel housing are suitable for water features or fish pond application.

EcoBlu LED light is supplied with a bracket with special fine adjustment. The LED light is to generate a super bright light effect and incomparable low power consumption in your fish pond and pool design. The unique point of this LED Light is it has a remote controller and its cable only needs 5 core wires to produce RGB colour mood.