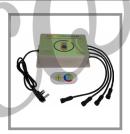

## **EcoBlu Underwater Light** LED AL-7 series

The EcoBlu Stainless Steel LED AL-7 Sports light have a high-quality stainless steel housing are suitable for water features or fish pond application.

EcoBlu LED light is supplied with a bracket with special fine adjustment. The LED light is to generate a super bright light effect and incomparable low power consumption in your fish pond and pool design. The unique point of this LED Light is it has a remote controller and its cable only needs 5 core wires to produce RGB colour mood.