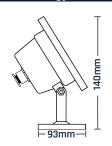

## **EcoBlu Underwater Light** LED AL-7 series

The EcoBlu Stainless Steel LED AL-7 Sports light have a high-quality stainless steel housing are suitable for water features or fish pond application.

EcoBlu LED light is supplied with a bracket with special fine adjustment. The LED light is to generate a super bright light effect and incomparable low power consumption in your fish pond and pool design. The unique point of this LED Light is it has a remote controller and its cable only needs 5 core wires to produce RGB colour mood.

| Model            | Code               | Material                                   | LED<br>Quantit <b>y</b> | Voltage             | Watt     | Cable    | Water-Proof<br>Protection | Colour            | Luminouse  | Colour<br>Temperature | Wavelength           | Angle<br>Area |
|------------------|--------------------|--------------------------------------------|-------------------------|---------------------|----------|----------|---------------------------|-------------------|------------|-----------------------|----------------------|---------------|
| AL-7<br>AL-7-RGB | L-3006A<br>L-3006A | 304 Stainless Steel<br>304 Stainless Steel | 3* x 2.3w<br>3* x 2.3w  | AC/12~24V<br>DC/24V | 7w<br>7w | 5m<br>5m | IP68                      | Warm White<br>RGB | 525<br>385 | 3060K (150 ± )        | -<br>22150K (150 ± ) | 60°           |