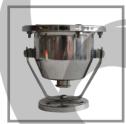

## **EcoBlu Underwater Light** LED AL-7 series

The EcoBlu Stainless Steel LED AL-7 Sports light have a high-quality stainless steel housing are suitable for water features or fish pond application.

EcoBlu LED light is supplied with a bracket with special fine adjustment. The LED light is to generate a super bright light effect and incomparable low power consumption in your fish pond and pool design. The unique point of this LED Light is it has a remote controller and its cable only needs 5 core wires to produce RGB colour mood.