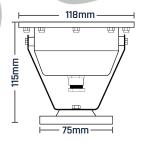

| Model            | Code               | Material                                   | LED<br>Quantit <b>y</b> | Voltage             | Watt     | Cable    | Water-Proof<br>Protection | Colour            | Luminouse  | Colour<br>Temperature | Wavelength           | Angle<br>Area |
|------------------|--------------------|--------------------------------------------|-------------------------|---------------------|----------|----------|---------------------------|-------------------|------------|-----------------------|----------------------|---------------|
| AL-7<br>AL-7-RGB | L-3006A<br>L-3006A | 304 Stainless Steel<br>304 Stainless Steel | 3* x 2.3w<br>3* x 2.3w  | AC/12~24V<br>DC/24V | 7w<br>7w | 5m<br>5m | IP68                      | Warm White<br>RGB | 525<br>385 | 3060K (150 ± )        | -<br>22150K (150 ± ) | 60°           |