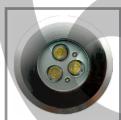

## EcoBlu Underwater Light® **ED BHP-6** series

The EcoBlu Stainless Steel LED BHP-6 Sports light has a high-quality stainless steel housing which is suitable for fish pond water and pool water application.

|   | Model | Code   | Material            | LED<br>Quantity | Voltage  | Watt | Cable | Water-Proof<br>Protection | Colour     | Luminouse | Colour<br>Temperature | Angle<br>Area |
|---|-------|--------|---------------------|-----------------|----------|------|-------|---------------------------|------------|-----------|-----------------------|---------------|
| _ | ВНР-6 | L-3007 | 316 Stainless Steel | 3* x 2w         | AC/DC12V | 6w   | 5m    | IP68                      | Warm White | 390       | 2762K (150±)          | 90°           |