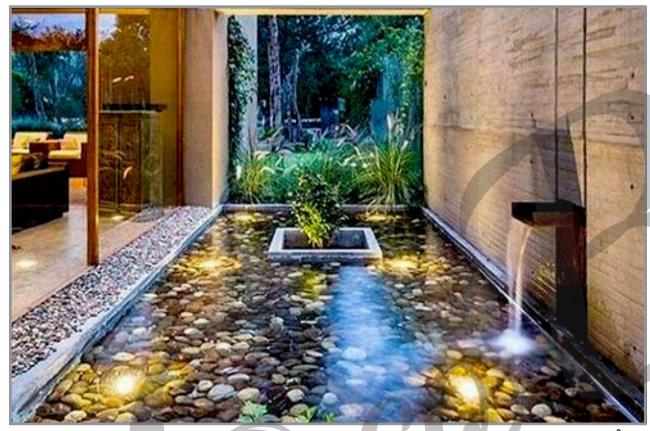

## EcoBlu Underwater Light® **ED BHP-6** series

The EcoBlu Stainless Steel LED BHP-6 Sports light has a high-quality stainless steel housing which is suitable for fish pond water and pool water application.

The LED light can also be installed in dry. EcoBlu LED light is supplied with a bracket with special fine adjustment.

|   | Temperature Water | 5°c ~ 40°c                 |  |  |  |  |
|---|-------------------|----------------------------|--|--|--|--|
| 4 | Lens Material     | Tempered Glass             |  |  |  |  |
|   | Suitable For      | Water Features & Fish Pond |  |  |  |  |
|   | Lifetime          | ≥ 30,000 Hours             |  |  |  |  |
|   | Eneray Efficiency | 80%                        |  |  |  |  |