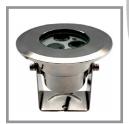

## EcoBlu Underwater Light® **ED BHP-6** series

The EcoBlu Stainless Steel LED BHP-6 Sports light has a high-quality stainless steel housing which is suitable for fish pond water and pool water application.

|   | Model | Code   | Material            | LED<br>Quantity | Voltage  | Watt | Cable | Water-Proof<br>Protection | Colour     | Luminouse | Colour<br>Temperature | Angle<br>Area |
|---|-------|--------|---------------------|-----------------|----------|------|-------|---------------------------|------------|-----------|-----------------------|---------------|
| _ | ВНР-6 | L-3007 | 316 Stainless Steel | 3* x 2w         | AC/DC12V | 6w   | 5m    | IP68                      | Warm White | 390       | 2762K (150±)          | 90°           |