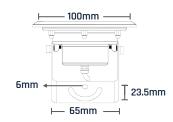

## EcoBlu Underwater Light® **ED BHP-6** series

The EcoBlu Stainless Steel LED BHP-6 Sports light has a high-quality stainless steel housing which is suitable for fish pond water and pool water application.