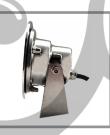

The LED light can also be installed in dry. EcoBlu LED light is supplied with a bracket with special fine adjustment.

|   | Temperature Water | 5°c ~ 40°c                 |  |  |  |  |
|---|-------------------|----------------------------|--|--|--|--|
| 4 | Lens Material     | Tempered Glass             |  |  |  |  |
|   | Suitable For      | Water Features & Fish Pond |  |  |  |  |
|   | Lifetime          | ≥ 30,000 Hours             |  |  |  |  |
|   | Eneray Efficiency | 80%                        |  |  |  |  |