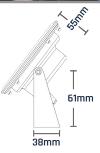

The LED light can also be installed in dry. EcoBlu LED light is supplied with a bracket with special fine adjustment.

|   | Temperature Water | 5°c ~ 40°c                 |  |  |  |  |
|---|-------------------|----------------------------|--|--|--|--|
| 4 | Lens Material     | Tempered Glass             |  |  |  |  |
|   | Suitable For      | Water Features & Fish Pond |  |  |  |  |
|   | Lifetime          | ≥ 30,000 Hours             |  |  |  |  |
|   | Eneray Efficiency | 80%                        |  |  |  |  |