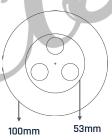

## EcoBlu Underwater Light® **ED BHP-6** series

The EcoBlu Stainless Steel LED BHP-6 Sports light has a high-quality stainless steel housing which is suitable for fish pond water and pool water application.