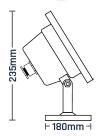

## **EcoBlu Underwater Light** LED BL-18 series

The EcoBlu Stainless Steel LED BL-18 Sports light has a concise and smart appearance design. The LED light has a high-quality stainless steel housing and is suitable for water features or fish pond applications.

The EcoBlu LED light can also be installed in dry and high efficiency economizing the electricity to the maximum. It supplied with a special fine adjustment bracket and connecting cable has 5 meters long.