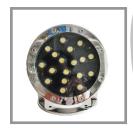

## **EcoBlu Underwater Light** LED BL-18 series

The EcoBlu Stainless Steel LED BL-18 Sports light has a concise and smart appearance design. The LED light has a high-quality stainless steel housing and is suitable for water features or fish pond applications.

The EcoBlu LED light can also be installed in dry and high efficiency economizing the electricity to the maximum. It supplied with a special fine adjustment bracket and connecting cable has 5 meters long.