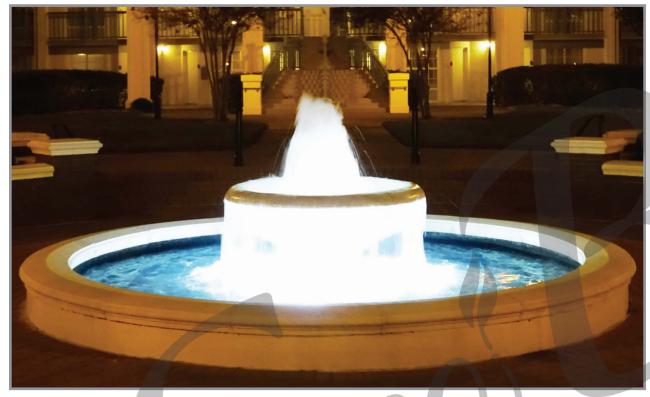

## **EcoBlu Underwater Light** LED BL-18 series

The EcoBlu Stainless Steel LED BL-18 Sports light has a concise and smart appearance design. The LED light has a high-quality stainless steel housing and is suitable for water features or fish pond applications.

The EcoBlu LED light can also be installed in dry and high efficiency economizing the electricity to the maximum. It supplied with a special fine adjustment bracket and connecting cable has 5 meters long.