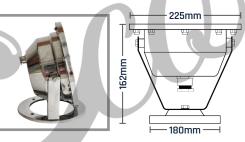

## **EcoBlu Underwater Light** LED BL-18 series

The EcoBlu Stainless Steel LED BL-18 Sports light has a concise and smart appearance design. The LED light has a high-quality stainless steel housing and is suitable for water features or fish pond applications.

The EcoBlu LED light can also be installed in dry and high efficiency economizing the electricity to the maximum. It supplied with a special fine adjustment bracket and connecting cable has 5 meters long.

|   | Temperature Water | 5°c ~ 40°c                 |  |  |  |  |
|---|-------------------|----------------------------|--|--|--|--|
|   | Lens Material     | Tempered Glass             |  |  |  |  |
|   | Suitable For      | Water Features & Fish Pond |  |  |  |  |
| 4 | Lifetime          | ≥30,000 Hours              |  |  |  |  |
|   | Energy Efficiency | 80%                        |  |  |  |  |

| Model | Code   | Material            | LED<br>Quantity | Voltage   | Watt | Cable | Water-Proof<br>Protection | Colour     | Luminouse | Colour<br>Temperature | Angle<br>Area |
|-------|--------|---------------------|-----------------|-----------|------|-------|---------------------------|------------|-----------|-----------------------|---------------|
| BL-18 | L-3018 | 304 Stainless Steel | 18*             | AC/12~24V | 18w  | 5m    | IP68                      | Warm White | 990       | 3060K (150±)          | 60°           |
| BL-18 | L-3018 | 304 Stainless Steel | 18*             | AC/12~24V | 18w  | 5m    | IP68                      | White      | 1080      | 6300K (150±)          |               |