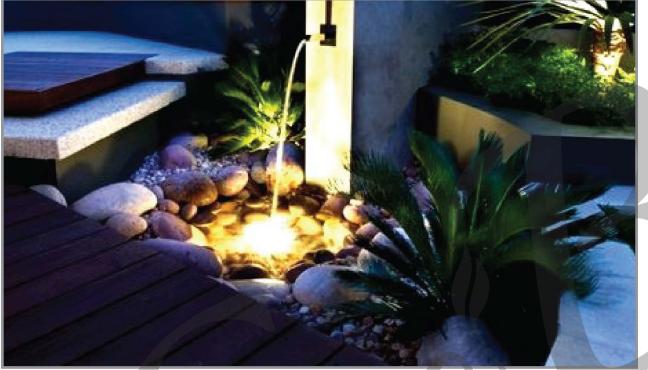

## **ECOBIU** Underwater & Garden Light **LED BL-5, 6** series

The EcoBlu Stainless Steel LED BL-5 and 6 Sports light have a high-quality stainless steel housing are suitable for water features or fish pond application.