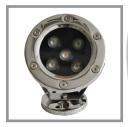

Diagram On Left - BL-5 Diagram On Middle - BL-6

| Model | Code   | Material            | LED<br>Quantity | Voltage   | Watt | Cable | Water-Proof<br>Protection | Colour     | Luminouse | Colour<br>Temperature | Wavelength    | Angle<br>Area |
|-------|--------|---------------------|-----------------|-----------|------|-------|---------------------------|------------|-----------|-----------------------|---------------|---------------|
| BL-5  | L-3005 | 304 Stainless Steel | 5*              | AC/12~24V | 5w   | 5m    | IP68                      | Warm White | 275       | 3060K (150±)          | -             | 45°           |
| BL-5  | L-3005 | 304 Stainless Steel | 5*              | AC/12~24V | 5w   | 5m    | IP68                      | White      | 300       | 6300K (150±)          | -             | 45°           |
| BL-5  | L-3005 | 304 Stainless Steel | 5*              | AC/12~24V | 5w   | 5m    | IP68                      | Blue       | 200       | -                     | 465K (150 ± ) | 45°           |
| BL-6  | L-3006 | 304 Stainless Steel | 6*              | AC/12~24V | 6w   | 5m    | IP68                      | RGB        | 180       | -                     | 22150K (150±) | 45°           |