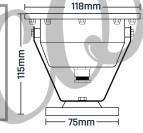

## **ECOBIU** Underwater & Garden Light **LED BL-5, 6** series

The EcoBlu Stainless Steel LED BL-5 and 6 Sports light have a high-quality stainless steel housing are suitable for water features or fish pond application.

The LED light can also be installed in dry. EcoBlu LED light is supplied with a bracket with special fine adjustment.

| Temperature Water | 5°c ~ 40°c                 |
|-------------------|----------------------------|
| Lens Material     | Tempered Glass             |
| Suitable For      | Water Features & Fish Pond |
| Lifetime          | ≥ 30,000 Hours             |
| Energy Efficiency | 80%                        |









Diagram On Left - BL-5 Diagram On Middle - BL-6

| Model | Code   | Material            | LED<br>Quantity | Voltage   | Watt | Cable | Water-Proof<br>Protection | Colour     | Luminouse | Colour<br>Temperature | Wavelength    | Angle<br>Area |
|-------|--------|---------------------|-----------------|-----------|------|-------|---------------------------|------------|-----------|-----------------------|---------------|---------------|
| BL-5  | L-3005 | 304 Stainless Steel | 5*              | AC/12~24V | 5w   | 5m    | IP68                      | Warm White | 275       | 3060K (150±)          | -             | 45°           |
| BL-5  | L-3005 | 304 Stainless Steel | 5*              | AC/12~24V | 5w   | 5m    | IP68                      | White      | 300       | 6300K (150±)          |