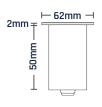

Diagram on Left - Light Lens

Diagram on Middle - 316 Stainless Steel Body

Diagram on Right - ABS Housing

| Model | Code   | Material            | LED<br>Quantity | Voltage  | Watt | Cable | Water-Proof<br>Protection | Colour     | Luminouse | Colour<br>Temperature | Angle<br>Area |
|-------|--------|---------------------|-----------------|----------|------|-------|---------------------------|------------|-----------|-----------------------|---------------|
| FBC-3 | L-3575 | 316 Stainless Steel | 1* x 3w         | AC/DC12V | 3w   | 3m    | IP68                      | Warm White | 188       | 2900K (150±)          | 90°           |