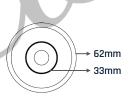

Diagram on Left - Light Lens

Diagram on Middle - 316 Stainless Steel Body

Diagram on Right - ABS Housing

| Model | Code   | Material            | LED<br>Quantity | Voltage  | Watt | Cable | Water-Proof<br>Protection | Colour     | Luminouse | Colour<br>Temperature | Angle<br>Area |
|-------|--------|---------------------|-----------------|----------|------|-------|---------------------------|------------|-----------|-----------------------|---------------|
| FBC-3 | L-3575 | 316 Stainless Steel | 1* x 3w         | AC/DC12V | 3w   | 3m    | IP68                      | Warm White | 188       | 2900K (150±)          | 90°           |