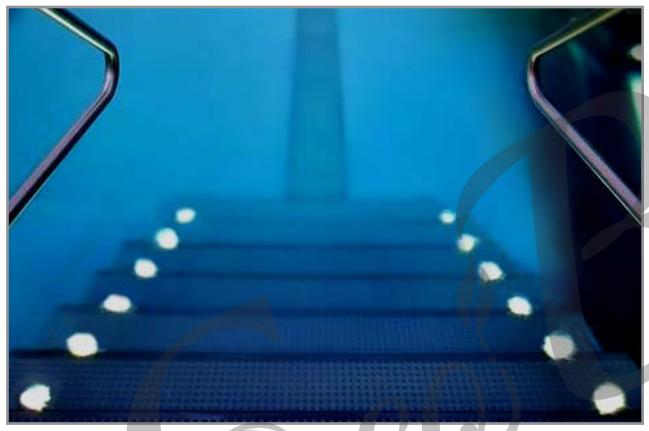

## **EcoBlu** Recess Pool Light LED FBC-3 series

EcoBlu LED FBC-3 Sports light series has a 316 stainless steel body & ABS housing to provide a fantastic light effect and incomparable low power consumption in your pool and water feature design.

Adding the EcoBlu LED to your pool, it can increase the value to your home as well as provide a place of relaxation.

|   | Temperature Water | 5°c ~ 45°c                  |  |  |  |  |
|---|-------------------|-----------------------------|--|--|--|--|
| d | Lens Material     | Tempered Glass              |  |  |  |  |
|   | Suitable For      | Concrete & Hot Spring Pools |  |  |  |  |
|   | Lifetime          | ≥30,000 Hours               |  |  |  |  |
|   | Energy Efficiency | 80%                         |  |  |  |  |