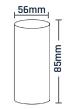

Diagram on Left - Light Lens

Diagram on Middle - 316 Stainless Steel Body

Diagram on Right - ABS Housing

| Model | Code   | Material            | LED<br>Quantity | Voltage  | Watt | Cable | Water-Proof<br>Protection | Colour     | Luminouse | Colour<br>Temperature | Angle<br>Area |
|-------|--------|---------------------|-----------------|----------|------|-------|---------------------------|------------|-----------|-----------------------|---------------|
| FBC-3 | L-3575 | 316 Stainless Steel | 1* x 3w         | AC/DC12V | 3w   | 3m    | IP68                      | Warm White | 188       | 2900K (150±)          | 90°           |