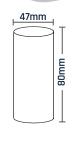

Diagram on Left - 304 Stainless Steel Diagram on Right - Plastic Housing

| Model | Code   | Material        | LED<br>Quantity | Voltage | Watt | Cable | Water-Proof<br>Protection | Colour     | Luminouse | Colour<br>Temperature | Wavelength    | Angle<br>Area |
|-------|--------|-----------------|-----------------|---------|------|-------|---------------------------|------------|-----------|-----------------------|---------------|---------------|
| FLS-1 | L-3570 | 304             | 1*              | AC/12V  | 1w   | 3m    | IP68                      | Warm White | 60        | 3000K (150±)          | -             | 30°           |
| FLS-1 | L-3570 | Stainless Steel | 1*              | AC/12V  | 1w   | 3m    | IP68                      | White      | 65        | 6400K (150±)          | -             | 30°           |
| FLS-1 | L-3570 | & Plastic       | 1*              | AC/12V  | 1w   | 3m    | IP68                      | Blue       | 45        | -                     | 465K (150 ± ) | 30°           |