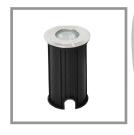

Diagram on Left - 304 Stainless Steel Diagram on Right - Plastic Housing

| Model | Code   | Material        | LED<br>Quantity | Voltage | Watt | Cable | Water-Proof<br>Protection | Colour     | Luminouse | Colour<br>Temperature | Wavelength    | Angle<br>Area |
|-------|--------|-----------------|-----------------|---------|------|-------|---------------------------|------------|-----------|-----------------------|---------------|---------------|
| FLS-1 | L-3570 | 304             | 1*              | AC/12V  | 1w   | 3m    | IP68                      | Warm White | 60        | 3000K (150±)          | -             | 30°           |
| FLS-1 | L-3570 | Stainless Steel | 1*              | AC/12V  | 1w   | 3m    | IP68                      | White      | 65        | 6400K (150±)          | -             | 30°           |
| FLS-1 | L-3570 | & Plastic       | 1*              | AC/12V  | 1w   | 3m    | IP68                      | Blue       | 45        | -                     | 465K (150 ± ) | 30°           |