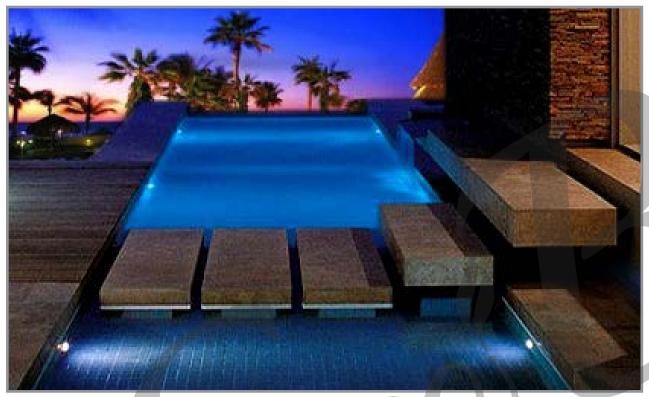

## **EcoBlu Recess Pool Light** LED FLS-1 series

The EcoBlu LED FLS-1 series lighting has a high-quality stainless steel housing to provide a fantastic light effect and incomparable low power consumption in your pool and garden design.

By adding the EcoBlu LED to your landscape can increase the value of your home as well as provide a place of relaxation.

|  | Temperature Water | 5°c ~ 40°c                  |  |  |  |  |
|--|-------------------|-----------------------------|--|--|--|--|
|  | Lens Material     | Tempered Glass              |  |  |  |  |
|  | Suitable For      | Concrete & Hot Spring Pools |  |  |  |  |
|  | Lifetime          | ≥ 30,000 Hours              |  |  |  |  |
|  | Energy Efficiency | 80%                         |  |  |  |  |