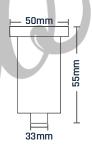

Diagram on Left - 304 Stainless Steel Diagram on Right - Plastic Housing

| Model | Code   | Material        | LED<br>Quantity | Voltage | Watt | Cable | Water-Proof<br>Protection | Colour     | Luminouse | Colour<br>Temperature | Wavelength    | Angle<br>Area |
|-------|--------|-----------------|-----------------|---------|------|-------|---------------------------|------------|-----------|-----------------------|---------------|---------------|
| FLS-1 | L-3570 | 304             | 1*              | AC/12V  | 1w   | 3m    | IP68                      | Warm White | 60        | 3000K (150±)          | -             | 30°           |
| FLS-1 | L-3570 | Stainless Steel | 1*              | AC/12V  | 1w   | 3m    | IP68                      | White      | 65        | 6400K (150±)          | -             | 30°           |
| FLS-1 | L-3570 | & Plastic       | 1*              | AC/12V  | 1w   | 3m    | IP68                      | Blue       | 45        | -                     | 465K (150 ± ) | 30°           |