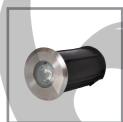

Diagram on Left - 304 Stainless Steel Diagram on Right - Plastic Housing

| Model | Code   | Material        | LED<br>Quantity | Voltage | Watt | Cable | Water-Proof<br>Protection | Colour     | Luminouse | Colour<br>Temperature | Wavelength    | Angle<br>Area |
|-------|--------|-----------------|-----------------|---------|------|-------|---------------------------|------------|-----------|-----------------------|---------------|---------------|
| FLS-1 | L-3570 | 304             | 1*              | AC/12V  | 1w   | 3m    | IP68                      | Warm White | 60        | 3000K (150±)          | -             | 30°           |
| FLS-1 | L-3570 | Stainless Steel | 1*              | AC/12V  | 1w   | 3m    | IP68                      | White      | 65        | 6400K (150±)          | -             | 30°           |
| FLS-1 | L-3570 | & Plastic       | 1*              | AC/12V  | 1w   | 3m    | IP68                      | Blue       | 45        | -                     | 465K (150 ± ) | 30°           |