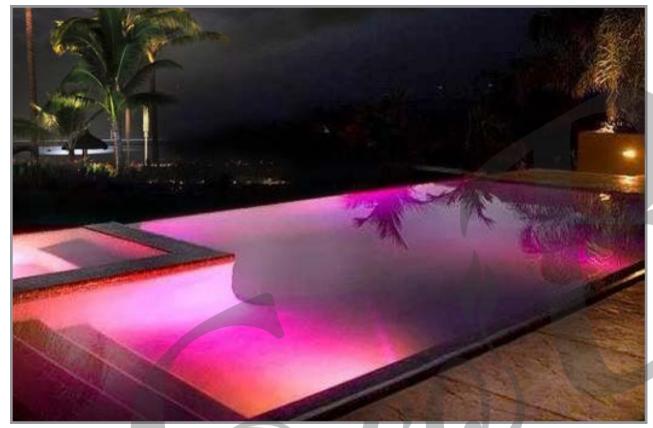

## **EcoBlu** Recess Pool RGB Colour ED HL-15-RGB

EcoBlu HL-15-RGB LED light series is suitable for fiberglass and concrete pools. The HL-15-RGB series LED light is designed in a portable size. The range of illumination is far away from the housing to provide a fantastic lighting effect and incomparable low power consumption in your pool design.

The EcoBlu LED light is made by IP68 waterproof rating. By adding it into your pool, it can increase the value of your home to provide a relaxing atmosphere.

|   | Temperature Water | 5°c ~ 40°c                  |  |  |  |  |
|---|-------------------|-----------------------------|--|--|--|--|
| 4 | Lens Material     | Tempered Glass              |  |  |  |  |
|   | Suitable For      | Concrete & Hot Spring Pools |  |  |  |  |
|   | Lifetime          | ≥30,000 Hours               |  |  |  |  |
|   | Energy Efficiency | 80%                         |  |  |  |  |