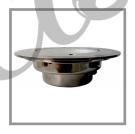

## **EcoBlu** Recess Pool RGB Colour ED HL-15-RGB

EcoBlu HL-15-RGB LED light series is suitable for fiberglass and concrete pools. The HL-15-RGB series LED light is designed in a portable size. The range of illumination is far away from the housing to provide a fantastic lighting effect and incomparable low power consumption in your pool design.

The EcoBlu LED light is made by IP68 waterproof rating. By adding it into your pool, it can increase the value of your home to provide a relaxing atmosphere.

|   | Temperature Water | 5°c ~ 40°c                  |  |  |  |  |
|---|-------------------|-----------------------------|--|--|--|--|
| 4 | Lens Material     | Tempered Glass              |  |  |  |  |
|   | Suitable For      | Concrete & Hot Spring Pools |  |  |  |  |
|   | Lifetime          | ≥30,000 Hours               |  |  |  |  |
|   | Energy Efficiency | 80%                         |  |  |  |  |

| 190mm | <b>⊣</b><br>> <b>⊤</b> |
|-------|------------------------|
|       | 60mm                   |
|       | 1                      |

| Model     | Code    | Material            | LED<br>Quantity | Voltage | Watt | Cable | Water-Proof<br>Protection | Colour | Luminouse | Wavelength    | Angle<br>Area |
|-----------|---------|---------------------|-----------------|---------|------|-------|---------------------------|--------|-----------|---------------|---------------|
| HL-15-RGB | L-3054A | 316 Stainless Steel | 96*             | AC/12V  | 15w  | 3m    | IP68                      | RGB    | 540       | 34680K (150±) | 120°          |