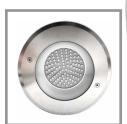

## **EcoBlu** Recess Pool RGB Colour ED HL-15-RGB

EcoBlu HL-15-RGB LED light series is suitable for fiberglass and concrete pools. The HL-15-RGB series LED light is designed in a portable size. The range of illumination is far away from the housing to provide a fantastic lighting effect and incomparable low power consumption in your pool design.

The EcoBlu LED light is made by IP68 waterproof rating. By adding it into your pool, it can increase the value of your home to provide a relaxing atmosphere.

|   | Temperature Water | 5°c ~ 40°c                  |  |  |  |  |
|---|-------------------|-----------------------------|--|--|--|--|
| 4 | Lens Material     | Tempered Glass              |  |  |  |  |
|   | Suitable For      | Concrete & Hot Spring Pools |  |  |  |  |
|   | Lifetime          | ≥30,000 Hours               |  |  |  |  |
|   | Energy Efficiency | 80%                         |  |  |  |  |

| 190mm | <b>⊣</b><br>> <b>⊤</b> |
|-------|------------------------|
|       | 60mm                   |
|       | 1                      |

| Model     | Code    | Material            | LED<br>Quantity | Voltage | Watt | Cable | Water-Proof<br>Protection | Colour | Luminouse | Wavelength    | Angle<br>Area |
|-----------|---------|---------------------|-----------------|---------|------|-------|---------------------------|--------|-----------|---------------|---------------|
| HL-15-RGB | L-3054A | 316 Stainless Steel | 96*             | AC/12V  | 15w  | 3m    | IP68                      | RGB    | 540       | 34680K (150±) | 120°          |