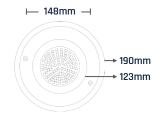

| 190mm | <b>⊣</b><br>> <b>⊤</b> |
|-------|------------------------|
|       | 60mm                   |
|       | 1                      |

| Model     | Code    | Material            | LED<br>Quantity | Voltage | Watt | Cable | Water-Proof<br>Protection | Colour | Luminouse | Wavelength    | Angle<br>Area |
|-----------|---------|---------------------|-----------------|---------|------|-------|---------------------------|--------|-----------|---------------|---------------|
| HL-15-RGB | L-3054A | 316 Stainless Steel | 96*             | AC/12V  | 15w  | 3m    | IP68                      | RGB    | 540       | 34680K (150±) | 120°          |