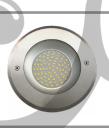

## **EcoBlu** Recess Pool Light LED HL-15 series

EcoBlu HL-15 LED light series is suitable for concrete pools. The HL-15 series LED light is designed in a portable size. The range of illumination is far away from the housing to provide a fantastic lighting effect and incomparable low power consumption in your pool design.

The EcoBlu LED light is made by IP68 waterproof rating. By adding it into your pool, it can increase the value of your home to provide a relaxing atmosphere.

| Temperature V  | Vater | 5°c ~ 40°c                  |
|----------------|-------|-----------------------------|
| Lens Mater     | ial   | Tempered Glass              |
| Suitable Fo    | or    | Concrete & Hot Spring Pools |
| Lifetime       |       | ≥30,000 Hours               |
| Eneray Efficie | encv  | 80%                         |