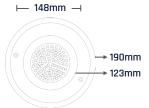

|   | ⊢—— 190mm | ⊣ _  |
|---|-----------|------|
| ı |           | 60mm |

| Model | Code   | Material            | LED<br>Quantity | Voltage  | Watt | Cable | Water-Proof<br>Protection | Colour     | Luminouse | Colour<br>Temperature | Angle<br>Area |
|-------|--------|---------------------|-----------------|----------|------|-------|---------------------------|------------|-----------|-----------------------|---------------|
| HL-15 | L-3054 | 316 Stainless Steel | 96*             | AC/DC12V | 15w  | 3m    | IP68                      | Warm White | 1171      | 2900K (150±)          | 120°          |