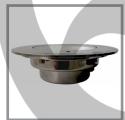

## **EcoBlu** Recess Pool Light LED HL-15 series

EcoBlu HL-15 LED light series is suitable for concrete pools. The HL-15 series LED light is designed in a portable size. The range of illumination is far away from the housing to provide a fantastic lighting effect and incomparable low power consumption in your pool design.

The EcoBlu LED light is made by IP68 waterproof rating. By adding it into your pool, it can increase the value of your home to provide a relaxing atmosphere.

| Temperature V  | Vater | 5°c ~ 40°c                  |
|----------------|-------|-----------------------------|
| Lens Mater     | ial   | Tempered Glass              |
| Suitable Fo    | or    | Concrete & Hot Spring Pools |
| Lifetime       |       | ≥30,000 Hours               |
| Eneray Efficie | encv  | 80%                         |

|   | ⊢—— 190mm | ⊣ _  |
|---|-----------|------|
| ı |           | 60mm |

| Model | Code   | Material            | LED<br>Quantity | Voltage  | Watt | Cable | Water-Proof<br>Protection | Colour     | Luminouse | Colour<br>Temperature | Angle<br>Area |
|-------|--------|---------------------|-----------------|----------|------|-------|---------------------------|------------|-----------|-----------------------|---------------|
| HL-15 | L-3054 | 316 Stainless Steel | 96*             | AC/DC12V | 15w  | 3m    | IP68                      | Warm White | 1171      | 2900K (150±)          | 120°          |