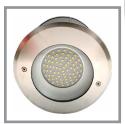

## **EcoBlu** Recess Pool Light LED HL-15 series

EcoBlu HL-15 LED light series is suitable for concrete pools. The HL-15 series LED light is designed in a portable size. The range of illumination is far away from the housing to provide a fantastic lighting effect and incomparable low power consumption in your pool design.

The EcoBlu LED light is made by IP68 waterproof rating. By adding it into your pool, it can increase the value of your home to provide a relaxing atmosphere.

| Temperature V  | Vater | 5°c ~ 40°c                  |
|----------------|-------|-----------------------------|
| Lens Mater     | ial   | Tempered Glass              |
| Suitable Fo    | or    | Concrete & Hot Spring Pools |
| Lifetime       |       | ≥30,000 Hours               |
| Eneray Efficie | encv  | 80%                         |

|   | ⊢—— 190mm | ⊣ _  |
|---|-----------|------|
| ı |           | 60mm |

| Model | Code   | Material            | LED<br>Quantity | Voltage  | Watt | Cable | Water-Proof<br>Protection | Colour     | Luminouse | Colour<br>Temperature | Angle<br>Area |
|-------|--------|---------------------|-----------------|----------|------|-------|---------------------------|------------|-----------|-----------------------|---------------|
| HL-15 | L-3054 | 316 Stainless Steel | 96*             | AC/DC12V | 15w  | 3m    | IP68                      | Warm White | 1171      | 2900K (150±)          | 120°          |