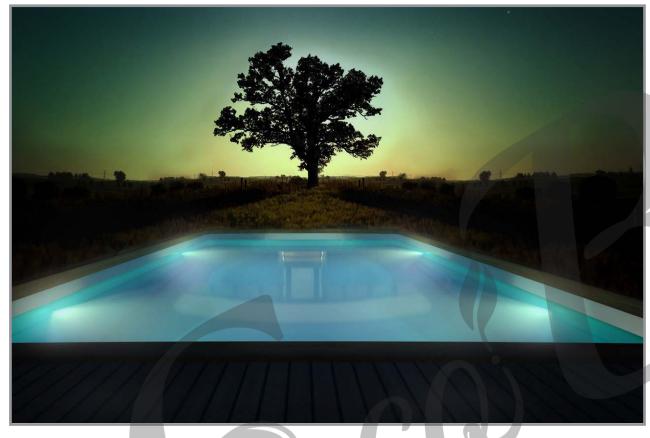

## **EcoBlu** Recess Pool Light LED HL-15 series

EcoBlu HL-15 LED light series is suitable for concrete pools. The HL-15 series LED light is designed in a portable size. The range of illumination is far away from the housing to provide a fantastic lighting effect and incomparable low power consumption in your pool design.

The EcoBlu LED light is made by IP68 waterproof rating. By adding it into your pool, it can increase the value of your home to provide a relaxing atmosphere.

| Temperature V  | Vater | 5°c ~ 40°c                  |
|----------------|-------|-----------------------------|
| Lens Mater     | ial   | Tempered Glass              |
| Suitable Fo    | or    | Concrete & Hot Spring Pools |
| Lifetime       |       | ≥30,000 Hours               |
| Eneray Efficie | encv  | 80%                         |