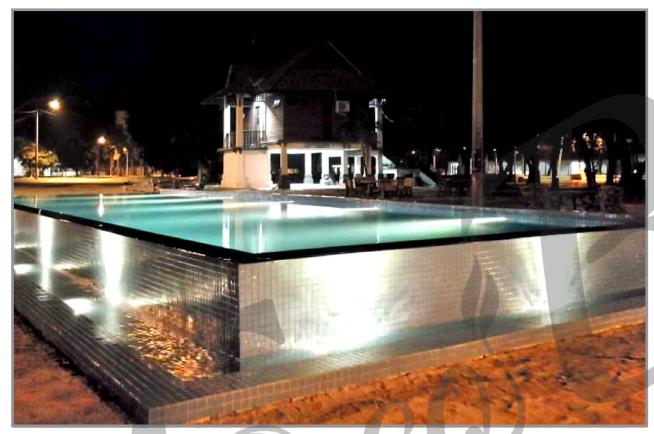

## **EcoBlu**

**Recess Pool Light** 

## LED HL-18 series

When you installed the EcoBlu Recess Pool LED HL-18 series in a poolscape, the poolside will be revamped to a modern and higher standard atmosphere. The LED Light is made by IP68 waterproof rating and 316 stainless steel for the exterior shell.

EcoBlu LED HL-18 series is suitable for concrete pool application This housing type installation recess concrete. This series design is using low energy consumption with the best solution for you to save the electrical energy and at the same time generates a high power lumination. The LED Light comes with 3 meter long connecting cable.