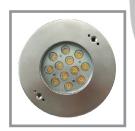

## LED HL-18 series

When you installed the EcoBlu Recess Pool LED HL-18 series in a poolscape, the poolside will be revamped to a modern and higher standard atmosphere. The LED Light is made by IP68 waterproof rating and 316 stainless steel for the exterior shell.

EcoBlu LED HL-18 series is suitable for concrete pool application This housing type installation recess concrete. This series design is using low energy consumption with the best solution for you to save the electrical energy and at the same time generates a high power lumination. The LED Light comes with 3 meter long connecting cable.

| Model | Code   | Material            | LED<br>Quantity | Voltage  | Watt | Cable | Water-Proof<br>Protection | Colour     | Luminouse | Colour<br>Temperature | Angle<br>Area |
|-------|--------|---------------------|-----------------|----------|------|-------|---------------------------|------------|-----------|-----------------------|---------------|
| HL-18 | L-3053 | 316 Stainless Steel | 12* x 1.5w      | AC/DC12V | 18w  | 3m    | IP68                      | Warm White | 1700      | 2955K (150±)          | 45°           |
| HL-18 | L-3053 | 316 Stainless Steel | 12* x 1.5w      | AC/DC12V | 18w  | 3m    | IP68                      | White      | 1741      | 6527K (150±)          | 45°           |