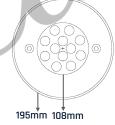

## LED HL-18 series

When you installed the EcoBlu Recess Pool LED HL-18 series in a poolscape, the poolside will be revamped to a modern and higher standard atmosphere. The LED Light is made by IP68 waterproof rating and 316 stainless steel for the exterior shell.

EcoBlu LED HL-18 series is suitable for concrete pool application This housing type installation recess concrete. This series design is using low energy consumption with the best solution for you to save the electrical energy and at the same time generates a high power lumination. The LED Light comes with 3 meter long connecting cable.

| Model | Code   | Material            | LED<br>Quantity | Voltage  | Watt | Cable | Water-Proof<br>Protection | Colour     | Luminouse | Colour<br>Temperature | Angle<br>Area |
|-------|--------|---------------------|-----------------|----------|------|-------|---------------------------|------------|-----------|-----------------------|---------------|
| HL-18 | L-3053 | 316 Stainless Steel | 12* x 1.5w      | AC/DC12V | 18w  | 3m    | IP68                      | Warm White | 1700      | 2955K (150±)          | 45°           |
| HL-18 | L-3053 | 316 Stainless Steel | 12* x 1.5w      | AC/DC12V | 18w  | 3m    | IP68                      | White      | 1741      | 6527K (150±)          | 45°           |