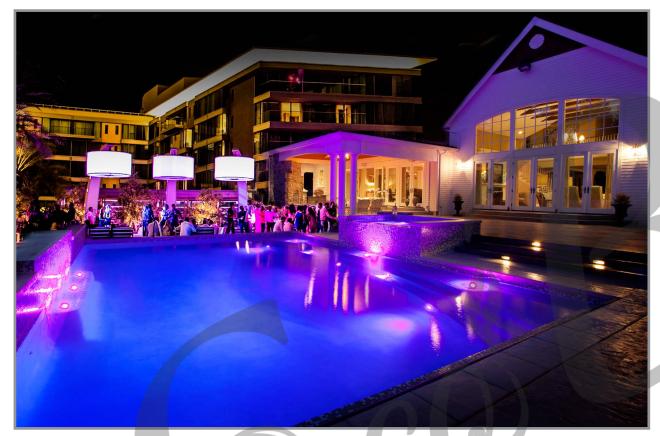

## **EcoBlu**

Ultra-Thin Recess Pool RGB Colour

## LED HL-25-RGB

When you installed the EcoBlu Recess Pool LED HL-25-RGB series in a poolscape, the poolside will be revamped to a modern and higher standard atmosphere. The LED Light is made by IP68 waterproof rating and ABS for the exterior shell and surface of the light. The interior body is made by 316 stainless steel. The light thickness designed with an ultra-thin surface.

EcoBlu LED HL-25-RGB series is suitable for concrete pool applications. This series design for low energy consumption with the best solution to save electrical energy and at the same time generates a high power lumination.