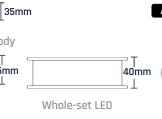

## LED HL-25-RGB

When you installed the EcoBlu Recess Pool LED HL-25-RGB series in a poolscape, the poolside will be revamped to a modern and higher standard atmosphere. The LED Light is made by IP68 waterproof rating and ABS for the exterior shell and surface of the light. The interior body is made by 316 stainless steel. The light thickness designed with an ultra-thin surface.