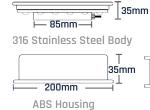

## LED HL-25-RGB

When you installed the EcoBlu Recess Pool LED HL-25-RGB series in a poolscape, the poolside will be revamped to a modern and higher standard atmosphere. The LED Light is made by IP68 waterproof rating and ABS for the exterior shell and surface of the light. The interior body is made by 316 stainless steel. The light thickness designed with an ultra-thin surface.