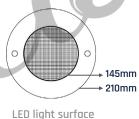

## LED HL-25-RGB

When you installed the EcoBlu Recess Pool LED HL-25-RGB series in a poolscape, the poolside will be revamped to a modern and higher standard atmosphere. The LED Light is made by IP68 waterproof rating and ABS for the exterior shell and surface of the light. The interior body is made by 316 stainless steel. The light thickness designed with an ultra-thin surface.