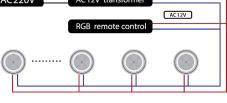

AC 12V

| Model      | Code    | Material                  | LED<br>Quantity | Voltage | Watt | Cable | Water-Proof<br>Protection | Colour | Luminouse | Wavelength      | Angle<br>Area |
|------------|---------|---------------------------|-----------------|---------|------|-------|---------------------------|--------|-----------|-----------------|---------------|
| HL-25-RGB  | L-3058A | ABS & 316 Stainless Steel | 108*            | AC/12V  | 25w  | 5m    | IP68                      | RGB    | 923       | 10,0000K (150±) | 120°          |
| Controller | L-3055A | -                         | -               | AC/12V  | 300w | -     | -                         | -      | -         | -               | -             |