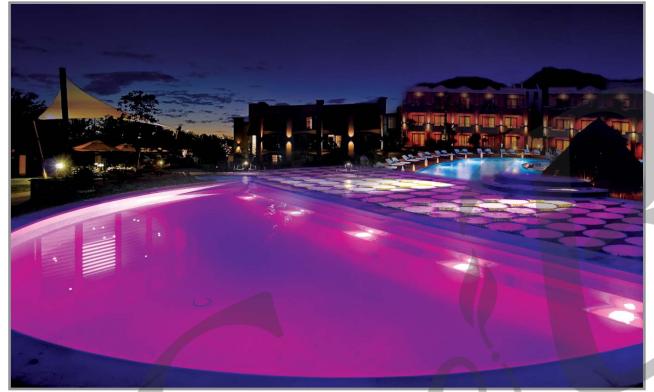

## **EcoBlu**

Recess Pool RGB Colour

## LED HL-5-RGB

EcoBlu HL-5-RGB LED light series is suitable for fiberglass and concrete pools. The LED light is design in a portable size. The range of illumination is far away from the housing to provide a fantastic lighting effect and incomparable low power consumption in your pool design.

The HL-5-RGB LED light is made by IP68 waterproof rating. The RGB control will require the EBRGBC driver. The unique point of this LED Light is it has a remote controller and its cable only needs 2 core wires to produce RGB colour mood.