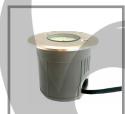

## LED HL-5-RGB

EcoBlu HL-5-RGB LED light series is suitable for fiberglass and concrete pools. The LED light is design in a portable size. The range of illumination is far away from the housing to provide a fantastic lighting effect and incomparable low power consumption in your pool design.

The HL-5-RGB LED light is made by IP68 waterproof rating. The RGB control will require the EBRGBC driver. The unique point of this LED Light is it has a remote controller and its cable only needs 2 core wires to produce RGB colour mood.

| Model      | Code    | Material            | LED<br>Quantity | Voltage | Watt | Cable | Water-Proof<br>Protection | Colour | Luminouse | Wavelength    | Angle<br>Area |
|------------|---------|---------------------|-----------------|---------|------|-------|---------------------------|--------|-----------|---------------|---------------|
| HL-5-RGB   | L-3574A | 316 Stainless Steel | 63*             | AC/12V  | 5w   | 3m    | IP68                      | RGB    | 151       | 34680K (150±) | 120°          |
| Controller | L-3055A | -                   | -               | AC/12V  | 300w | -     | -                         | -      | -         | -             | -             |