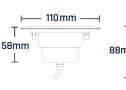

## LED HL-5-RGB

EcoBlu HL-5-RGB LED light series is suitable for fiberglass and concrete pools. The LED light is design in a portable size. The range of illumination is far away from the housing to provide a fantastic lighting effect and incomparable low power consumption in your pool design.

The HL-5-RGB LED light is made by IP68 waterproof rating. The RGB control will require the EBRGBC driver. The unique point of this LED Light is it has a remote controller and its cable only needs 2 core wires to produce RGB colour mood.

| Model      | Code    | Material            | LED<br>Quantity | Voltage | Watt | Cable | Water-Proof<br>Protection | Colour | Luminouse | Wavelength    | Angle<br>Area |
|------------|---------|---------------------|-----------------|---------|------|-------|---------------------------|--------|-----------|---------------|---------------|
| HL-5-RGB   | L-3574A | 316 Stainless Steel | 63*             | AC/12V  | 5w   | 3m    | IP68                      | RGB    | 151       | 34680K (150±) | 120°          |
| Controller | L-3055A | -                   | -               | AC/12V  | 300w | -     | -                         | -      | -         | -             | -             |