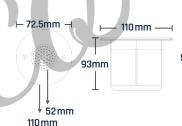

## LED HL-5-RGB

EcoBlu HL-5-RGB LED light series is suitable for fiberglass and concrete pools. The LED light is design in a portable size. The range of illumination is far away from the housing to provide a fantastic lighting effect and incomparable low power consumption in your pool design.

The HL-5-RGB LED light is made by IP68 waterproof rating. The RGB control will require the EBRGBC driver. The unique point of this LED Light is it has a remote controller and its cable only needs 2 core wires to produce RGB colour mood.

| Model      | Code    | Material            | LED<br>Quantity | Voltage | Watt | Cable | Water-Proof<br>Protection | Colour | Luminouse | Wavelength    | Angle<br>Area |
|------------|---------|---------------------|-----------------|---------|------|-------|---------------------------|--------|-----------|---------------|---------------|
| HL-5-RGB   | L-3574A | 316 Stainless Steel | 63*             | AC/12V  | 5w   | 3m    | IP68                      | RGB    | 151       | 34680K (150±) | 120°          |
| Controller | L-3055A | -                   | -               | AC/12V  | 300w | -     | -                         | -      | -         | -             | -             |