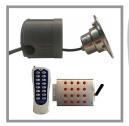

The HL-5-RGB LED light is made by IP68 waterproof rating. The RGB control will require the EBRGBC driver. The unique point of this LED Light is it has a remote controller and its cable only needs 2 core wires to produce RGB colour mood.

| AC220V       | AC12V tr | ransformer  | AC12V |  |  |
|--------------|----------|-------------|-------|--|--|
| _            | RGB rem  | ote control | AC12V |  |  |
| (0) 0) ••••• |          |             |       |  |  |
|              |          | <u> </u>    |       |  |  |