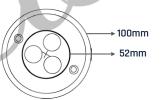

Diagram On Right -**ABS Housing** 

Diagram On Left & Middle -Stainless Steel Body

| Model | Code   | Material            | LED<br>Quantity | Voltage  | Watt | Cable | Water-Proof<br>Protection | Colour     | Luminouse | Colour<br>Temperature | Angle<br>Area |
|-------|--------|---------------------|-----------------|----------|------|-------|---------------------------|------------|-----------|-----------------------|---------------|
| HL-6  | L-3573 | 304 Stainless Steel | 3* x 2w         | AC/DC12V | бw   | 3m    | IP68                      | Warm White | 515       | 2950K (150 ± )        | 45°           |
| HL-6  | L-3573 | 304 Stainless Steel | 3* x 2w         | AC/DC12V | 6w   | 3m    | IP68                      | White      | 520       | 6527K (150 ± )        | 45°           |