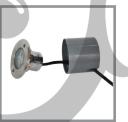

Diagram On Right -**ABS Housing** 

Diagram On Left & Middle -Stainless Steel Body

| Model | Code   | Material            | LED<br>Quantity | Voltage  | Watt | Cable | Water-Proof<br>Protection | Colour     | Luminouse | Colour<br>Temperature | Angle<br>Area |
|-------|--------|---------------------|-----------------|----------|------|-------|---------------------------|------------|-----------|-----------------------|---------------|
| HL-6  | L-3573 | 304 Stainless Steel | 3* x 2w         | AC/DC12V | бw   | 3m    | IP68                      | Warm White | 515       | 2950K (150 ± )        | 45°           |
| HL-6  | L-3573 | 304 Stainless Steel | 3* x 2w         | AC/DC12V | 6w   | 3m    | IP68                      | White      | 520       | 6527K (150 ± )        | 45°           |