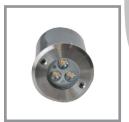

Diagram On Right -**ABS Housing** 

Diagram On Left & Middle -Stainless Steel Body

| Model | Code   | Material            | LED<br>Quantity | Voltage  | Watt | Cable | Water-Proof<br>Protection | Colour     | Luminouse | Colour<br>Temperature | Angle<br>Area |
|-------|--------|---------------------|-----------------|----------|------|-------|---------------------------|------------|-----------|-----------------------|---------------|
| HL-6  | L-3573 | 304 Stainless Steel | 3* x 2w         | AC/DC12V | бw   | 3m    | IP68                      | Warm White | 515       | 2950K (150 ± )        | 45°           |
| HL-6  | L-3573 | 304 Stainless Steel | 3* x 2w         | AC/DC12V | 6w   | 3m    | IP68                      | White      | 520       | 6527K (150 ± )        | 45°           |