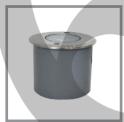

Diagram On Right -**ABS Housing** 

Diagram On Left & Middle -Stainless Steel Body

| Model | Code   | Material            | LED<br>Quantity | Voltage  | Watt | Cable | Water-Proof<br>Protection | Colour     | Luminouse | Colour<br>Temperature | Angle<br>Area |
|-------|--------|---------------------|-----------------|----------|------|-------|---------------------------|------------|-----------|-----------------------|---------------|
| HL-6  | L-3573 | 304 Stainless Steel | 3* x 2w         | AC/DC12V | бw   | 3m    | IP68                      | Warm White | 515       | 2950K (150 ± )        | 45°           |
| HL-6  | L-3573 | 304 Stainless Steel | 3* x 2w         | AC/DC12V | 6w   | 3m    | IP68                      | White      | 520       | 6527K (150 ± )        | 45°           |