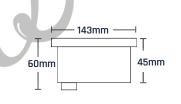

| Model  | Code   | Material            | LED<br>Quantity | Voltage   | Watt | Cable | Water-Proof<br>Protection | Colour     | Luminouse | Nozzle<br>Inlet | Colour<br>Temperature | Wavelength    | Angle<br>Area |
|--------|--------|---------------------|-----------------|-----------|------|-------|---------------------------|------------|-----------|-----------------|-----------------------|---------------|---------------|
| NF-09F | L-3110 | 304 Stainless Steel | 9* x 1w         | AC/12~24V | 9w   | 5m    | IP68                      | Warm White | 810       | 25mm            | 3060K (150±)          | -             | 30°           |
| NF-09F | L-3110 | 304 Stainless Steel | 9* x 1w         | AC/12~24V | 9w   | 5m    | IP68                      | White      | 855       | 25mm            | 6300K (150±)          | -             | 30°           |
| NF-09F | L-3110 | 304 Stainless Steel | 9* x 1w         | AC/12~24V | 9w   | 5m    | IP68                      | Blue       | 585       | 25mm            | -                     | 465K (150±)   | 30°           |
| NF-09F | L-3110 | 304 Stainless Steel | 9* x 1w         | AC/12~24V | 9w   | 5m    | IP68                      | RGB        | 450       | 25mm            | -                     | 22150K (150±) | 30°           |