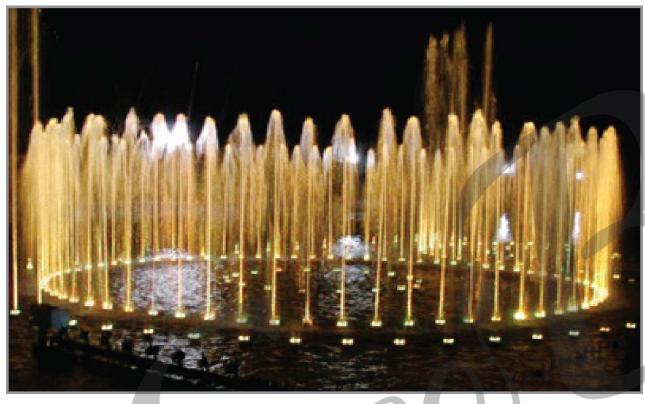

EcoBlu NF-09F lighting series has high-quality stainless steel to provide a fantastic light effect and incomparable low power consumption in your fountain design.

Adding the EcoBlu LED to your fountain can increase the value of your home as well as provide a place of relaxation.