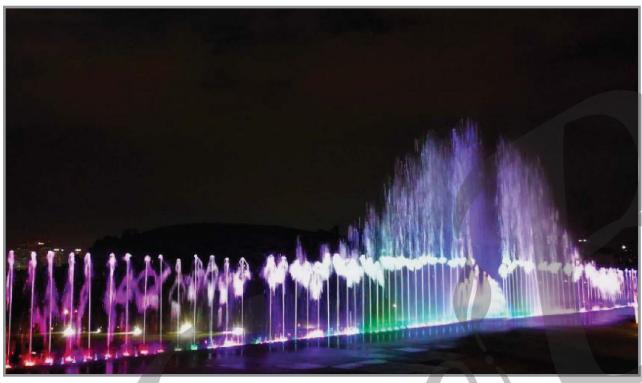

## ECOBIL® Fountain Light LED NF-12F series

EcoBlu NF-12F lighting series has high-quality stainless steel to provide a fantastic light effect and incomparable low power consumption in your fountain design.

Adding the EcoBlu LED to your fountain can increase the value of your home as well as provide a place of relaxation.

| Temperature Water | 5°c ~ 40°c     |
|-------------------|----------------|
| Lens Material     | Tempered Glass |
| Suitable For      | Fountain       |
| Lifetime          | ≥ 30,000 Hours |
| Energy Efficiency | 80%            |