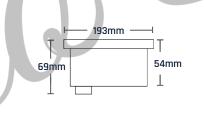

## ECOBIL® Fountain Light LED NF-12F series

EcoBlu NF-12F lighting series has high-quality stainless steel to provide a fantastic light effect and incomparable low power consumption in your fountain design.

| Model  | Code   | Material            | LED<br>Quantity | Voltage   | Watt | Cable | Water-Proof<br>Protection | Colour     | Luminouse | Nozzle<br>Inlet | Colour<br>Temperature | Wavelength      | Angle<br>Area |
|--------|--------|---------------------|-----------------|-----------|------|-------|---------------------------|------------|-----------|-----------------|-----------------------|-----------------|---------------|
| NF-12F | L-3111 | 304 Stainless Steel | 12*             | AC/12~24V | 12w  | 5m    | IP68                      | Warm White | 1080      | 40mm            | 3060K (150±)          | -               | 30°           |
| NF-12F | L-3111 | 304 Stainless Steel | 12*             | AC/12~24V | 12w  | 5m    | IP68                      | White      | 1140      | 40mm            | 6300K (150±)          | -               | 30°           |
| NF-12F | L-3111 | 304 Stainless Steel | 12*             | AC/12~24V | 12w  | 5m    | IP68                      | Blue       | 780       | 40mm            | -                     | 465K (150 ± )   | 30°           |
| NF-12F | L-3111 | 304 Stainless Steel | 12*             | AC/12~24V | 12w  | 5m    | IP68                      | RGB        | 600       | 40mm            | -                     | 22150K (150 ± ) | 30°           |