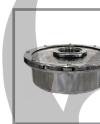

## ECOBIL® Fountain Light LED NF-12F series

EcoBlu NF-12F lighting series has high-quality stainless steel to provide a fantastic light effect and incomparable low power consumption in your fountain design.

| Model  | Code   | Material            | LED<br>Quantity | Voltage   | Watt | Cable | Water-Proof<br>Protection | Colour     | Luminouse | Nozzle<br>Inlet | Colour<br>Temperature | Wavelength      | Angle<br>Area |
|--------|--------|---------------------|-----------------|-----------|------|-------|---------------------------|------------|-----------|-----------------|-----------------------|-----------------|---------------|
| NF-12F | L-3111 | 304 Stainless Steel | 12*             | AC/12~24V | 12w  | 5m    | IP68                      | Warm White | 1080      | 40mm            | 3060K (150±)          | -               | 30°           |
| NF-12F | L-3111 | 304 Stainless Steel | 12*             | AC/12~24V | 12w  | 5m    | IP68                      | White      | 1140      | 40mm            | 6300K (150±)          | -               | 30°           |
| NF-12F | L-3111 | 304 Stainless Steel | 12*             | AC/12~24V | 12w  | 5m    | IP68                      | Blue       | 780       | 40mm            | -                     | 465K (150 ± )   | 30°           |
| NF-12F | L-3111 | 304 Stainless Steel | 12*             | AC/12~24V | 12w  | 5m    | IP68                      | RGB        | 600       | 40mm            | -                     | 22150K (150 ± ) | 30°           |