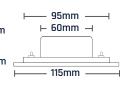

| 1 | ├── 197mm  |                                |  |  |  |  |
|---|------------|--------------------------------|--|--|--|--|
| _ | 58mm 230mm | <sub>⇒</sub> <b>= 9mm</b><br>⊣ |  |  |  |  |

| Model | Code   | Material            | LED<br>Quantity | Voltage | Watt | Cable | Water-Proof<br>Protection | Colour     | Luminouse | Colour<br>Temperature | Angle<br>Area |
|-------|--------|---------------------|-----------------|---------|------|-------|---------------------------|------------|-----------|-----------------------|---------------|
| RPL-9 | L-3574 | 304 Stainless Steel | 6* x 1.5w       | AC/12V  | 9w   | 3m    | IP68                      | Warm White | 775       | 3050K (150 ± )        | 45°           |