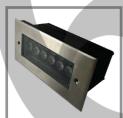

## EcoBlu Rectangle Recess Pool ED RPL-9 series

EcoBlu LED RPL-9 series creates the landscape ambiance that modified your environment to suit your tastes and mood. EcoBlu Recess Pool LED Light RPL-9 series offers the best solution for you to save the electrical energy and at the same time generates a high power lumination.

EcoBlu Pool LED Light feature machine-polished stainless steel face rims and wrap with aluminum alloy sleeve. It designed in a rectangular shape that creates a pleasant atmosphere.

|   | Temperature Water | 5°c ~ 40°c                  |  |  |  |  |
|---|-------------------|-----------------------------|--|--|--|--|
| 1 | Lens Material     | Tempered Glass              |  |  |  |  |
|   | Suitable For      | Concrete & Hot Spring Pools |  |  |  |  |
|   | Lifetime          | ≥30,000 Hours               |  |  |  |  |
|   | Energy Efficiency | 80%                         |  |  |  |  |

| 1 | ├── 197mm  |                                |  |  |  |  |
|---|------------|--------------------------------|--|--|--|--|
| _ | 58mm 230mm | <sub>⇒</sub> <b>= 9mm</b><br>⊣ |  |  |  |  |

| Model | Code   | Material            | LED<br>Quantity | Voltage | Watt | Cable | Water-Proof<br>Protection | Colour     | Luminouse | Colour<br>Temperature | Angle<br>Area |
|-------|--------|---------------------|-----------------|---------|------|-------|---------------------------|------------|-----------|-----------------------|---------------|
| RPL-9 | L-3574 | 304 Stainless Steel | 6* x 1.5w       | AC/12V  | 9w   | 3m    | IP68                      | Warm White | 775       | 3050K (150 ± )        | 45°           |