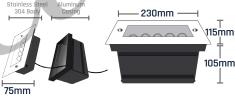

EcoBlu Pool LED Light feature machine-polished stainless steel face rims and wrap with aluminum alloy sleeve. It designed in a rectangular shape that creates a pleasant atmosphere.

|   | Temperature Water | 5°c ~ 40°c                  |  |  |  |  |
|---|-------------------|-----------------------------|--|--|--|--|
| 1 | Lens Material     | Tempered Glass              |  |  |  |  |
|   | Suitable For      | Concrete & Hot Spring Pools |  |  |  |  |
|   | Lifetime          | ≥30,000 Hours               |  |  |  |  |
|   | Energy Efficiency | 80%                         |  |  |  |  |

| 1 | ├── 197mm  |                                |  |  |  |  |
|---|------------|--------------------------------|--|--|--|--|
| _ | 58mm 230mm | <sub>⇒</sub> <b>= 9mm</b><br>⊣ |  |  |  |  |

| Model | Code   | Material            | LED<br>Quantity | Voltage | Watt | Cable | Water-Proof<br>Protection | Colour     | Luminouse | Colour<br>Temperature | Angle<br>Area |
|-------|--------|---------------------|-----------------|---------|------|-------|---------------------------|------------|-----------|-----------------------|---------------|
| RPL-9 | L-3574 | 304 Stainless Steel | 6* x 1.5w       | AC/12V  | 9w   | 3m    | IP68                      | Warm White | 775       | 3050K (150 ± )        | 45°           |