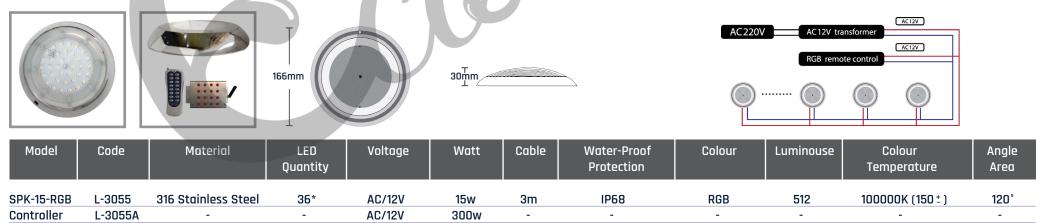

The LED Light comes with 3 meter long connecting cable and the RGB control will require the EBRGBC driver. The unique point of this LED Light is the cable only needs 2 core wires to produce RGB colour mood.

| Temperature Water | 5°c ~ 40°c                  |
|-------------------|-----------------------------|
| Lens Material     | Tempered Glass              |
| Suitable For      | Concrete & Hot Spring Pools |
| Lifetime          | ≥ 30,000 Hours              |
| Energy Efficiency | 80%                         |