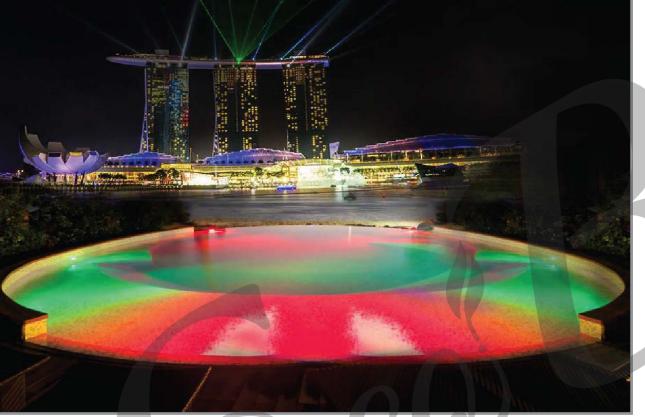

## ECOBLU Wall Mounted RGB Colour LED SPK-15-RGB

EcoBlu LED SPK-15-RGB series in a poolscape, the poolside will revamp to a modern and higher standard atmosphere. EcoBlu LED SPK-15-RGB series is using low energy consumption is the best solution for you to save the electrical energy and at the same time generates a high power lumination.

The LED Light comes with 3 meter long connecting cable and the RGB control will require the EBRGBC driver. The unique point of this LED Light is the cable only needs 2 core wires to produce RGB colour mood.