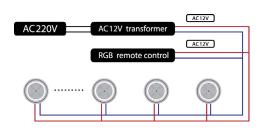

Furthermore, this series design is suitable for wall mounted installation. It is using low energy consumption with the best solution for you to save electrical energy and at the same time generates a high power lumination. The RGB control will require the EBRGBC driver. The unique point of this LED Light is its cable only needs 2 core wires to produce RGB colour mood.