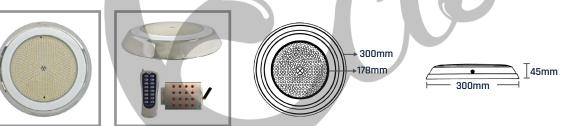

## LED SPK-40-RGB

When you installed the EcoBlu SPK-40-RGB series in a poolscape, the poolside will be revamped to a modern and higher standard atmosphere. The exterior shell of LED Light is made by IP68 waterproof rating and 316 stainless steel.

Furthermore, this series design is suitable for wall mounted installation. It is using low energy consumption with the best solution for you to save electrical energy and at the same time generates a high power lumination. The RGB control will require the EBRGBC driver. The unique point of this LED Light is its cable only needs 2 core wires to produce RGB colour mood.

| Model      | Code    | Material            | LED<br>Quantity | Voltage | Watt | Cable | Water-Proof<br>Protection | Colour | Luminouse | Wavelength    | Angle<br>Area |
|------------|---------|---------------------|-----------------|---------|------|-------|---------------------------|--------|-----------|---------------|---------------|
| SPK-40-RGB | L-3052A | 316 Stainless Steel | 546*            | AC/12V  | 40w  | 3m    | IP68                      | RGB    | 1345      | 34680K (150±) | 120°          |
| Controller | L-3055A | -                   | -               | AC/12V  | 300w | -     | -                         | -      | -         | -             | -             |