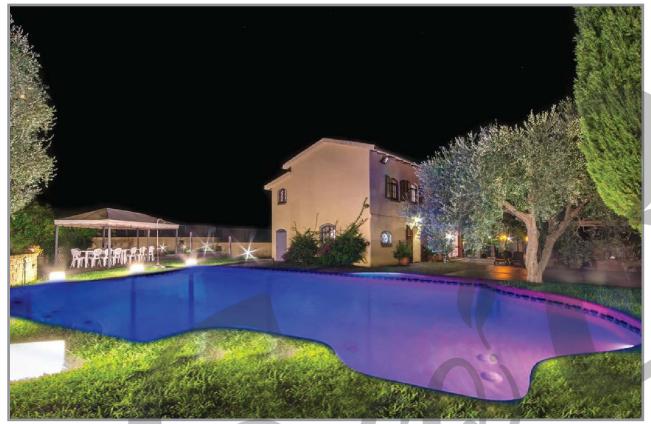

## **EcoBlu**

Wall Mounted RGB Colour

## LED SPK-40-RGB

When you installed the EcoBlu SPK-40-RGB series in a poolscape, the poolside will be revamped to a modern and higher standard atmosphere. The exterior shell of LED Light is made by IP68 waterproof rating and 316 stainless steel.

Furthermore, this series design is suitable for wall mounted installation. It is using low energy consumption with the best solution for you to save electrical energy and at the same time generates a high power lumination. The RGB control will require the EBRGBC driver. The unique point of this LED Light is its cable only needs 2 core wires to produce RGB colour mood.