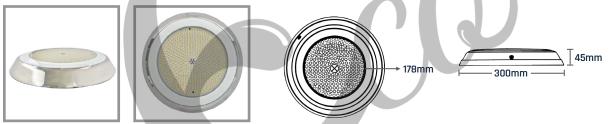

When you installed the EcoBlu Wall Mounted LED SPK-40 series in a poolscape, the poolside will be revamped to a modern and higher standard atmosphere. The LED light is made by IP68 waterproof rating and 316 stainless steel for the exterior shell.

EcoBlu LED SPK-40 series is suitable for wall mounted installation. Furthermore. using low energy consumption is the best solution for you to save electrical energy and at the same time generates a high power lumination. The LED light comes with 3 meter long connecting cable.

| Model  | Code   | Material            | LED<br>Quantity | Voltage  | Watt | Cable | Water-Proof<br>Protection | Colour     | Luminouse | Colour<br>Temperature | Angle<br>Area |
|--------|--------|---------------------|-----------------|----------|------|-------|---------------------------|------------|-----------|-----------------------|---------------|
| SPK-40 | L-3052 | 316 Stainless Steel | 546*            | AC/DC12V | 40w  | 3m    | IP68                      | Warm White | 3496      | 2800K (150 ± )        | 120°          |
| SPK-40 | L-3052 | 316 Stainless Steel | 546*            | AC/DC12V | 40w  | 3m    | IP68                      | White      | 3475      | 6331K (150±)          | 120°          |