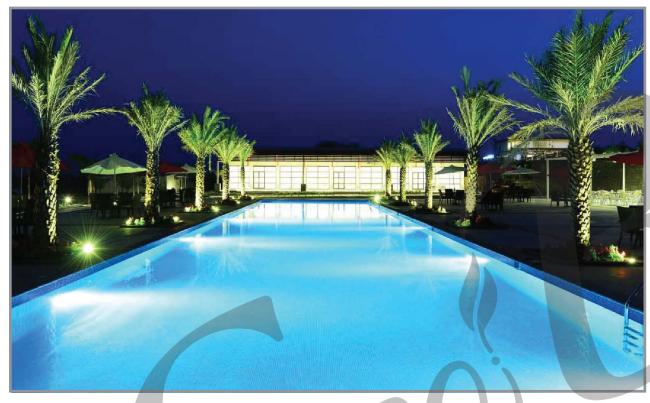

When you installed the EcoBlu Wall Mounted LED SPK-40 series in a poolscape, the poolside will be revamped to a modern and higher standard atmosphere. The LED light is made by IP68 waterproof rating and 316 stainless steel for the exterior shell.

EcoBlu LED SPK-40 series is suitable for wall mounted installation. Furthermore. using low energy consumption is the best solution for you to save electrical energy and at the same time generates a high power lumination. The LED light comes with 3 meter long connecting cable.