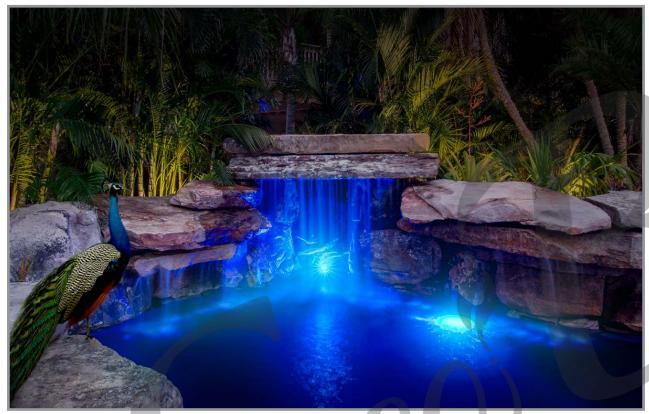

## **ECOBIU** Recess Pool RGB Colour LED SPS-40-RGB

When you installed the EcoBlu SPS-40 RGB series in a poolscape, the poolside will be revamped to a modern and higher standard atmosphere. The exterior shell of LED Light is made by IP68 waterproof rating and 316 stainless steel.

Furthermore, this series design is suitable for wall mounted installation. It is using low energy consumption with the best solution for you to save electrical energy and at the same time generates a high power lumination. The RGB control will require the EBRGBC driver. The unique point of this LED Light is its cable only needs 2 core wires to produce RGB colour mood.