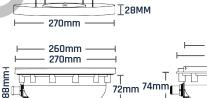

## **ECOBIU** Recess Pool RGB Colour LED SPS-40-RGB

When you installed the EcoBlu SPS-40 RGB series in a poolscape, the poolside will be revamped to a modern and higher standard atmosphere. The exterior shell of LED Light is made by IP68 waterproof rating and 316 stainless steel.

Furthermore, this series design is suitable for wall mounted installation. It is using low energy consumption with the best solution for you to save electrical energy and at the same time generates a high power lumination. The RGB control will require the EBRGBC driver. The unique point of this LED Light is its cable only needs 2 core wires to produce RGB colour mood.

| Temperature Water | 5°c ~ 40°c                  |
|-------------------|-----------------------------|
| Lens Material     | Tempered Glass              |
| Suitable For      | Concrete & Hot Spring Pools |
| Lifetime          | ≥ 30,000 Hours              |
| Energy Efficiency | 80%                         |