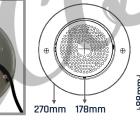

AC12V

| Model      | Code    | Material            | LED<br>Quantity | Voltage | Watt | Cable | Water-Proof<br>Protection | Colour | Luminouse | Colour<br>Temperature | Angle<br>Area |
|------------|---------|---------------------|-----------------|---------|------|-------|---------------------------|--------|-----------|-----------------------|---------------|
| SPS-40-RGB | L-3094A | 316 Stainless Steel | 546*            | AC/12V  | 40w  | 5m    | IP68                      | RGB    | 1345      | 34680K (150±)         | 120°          |
| Controller | L-3055A | -                   | -               | AC/12V  | 300w | -     | -                         | -      | -         | -                     | -             |