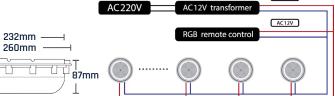

Furthermore, this series design is suitable for wall mounted installation. It is using low energy consumption with the best solution for you to save electrical energy and at the same time generates a high power lumination. The RGB control will require the EBRGBC driver. The unique point of this LED Light is its cable only needs 2 core wires to produce RGB colour mood.

AC12V

| Model      | Code    | Material            | LED<br>Quantity | Voltage | Watt | Cable | Water-Proof<br>Protection | Colour | Luminouse | Colour<br>Temperature | Angle<br>Area |
|------------|---------|---------------------|-----------------|---------|------|-------|---------------------------|--------|-----------|-----------------------|---------------|
| SPS-40-RGB | L-3094A | 316 Stainless Steel | 546*            | AC/12V  | 40w  | 5m    | IP68                      | RGB    | 1345      | 34680K (150±)         | 120°          |
| Controller | L-3055A | -                   | -               | AC/12V  | 300w | -     | -                         | -      | -         | -                     | -             |