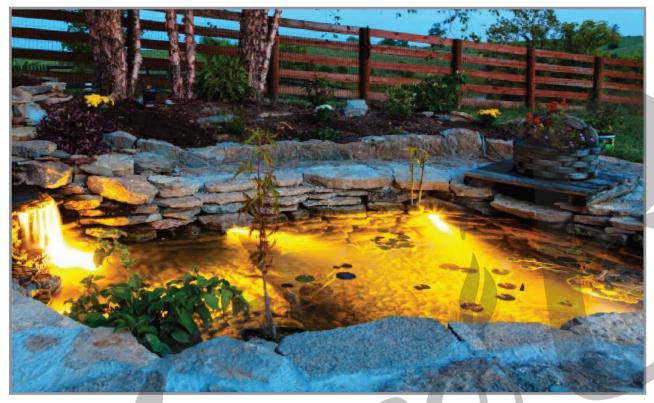

## **EcoBlu** Underwater Light LED YL-3 series

The EcoBlu Stainless Steel LED YL-3 Sports light has heavy stainless steel housing and is suitable for fish pond and water feature applications.

The EcoBlu LED light supplied with a special fine adjustment bracket.