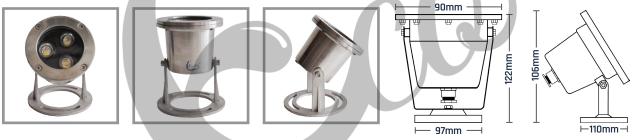

## **EcoBlu** Underwater Light LED YL-3 series

The EcoBlu Stainless Steel LED YL-3 Sports light has heavy stainless steel housing and is suitable for fish pond and water feature applications.

The EcoBlu LED light supplied with a special fine adjustment bracket.

|  | Temperature Water | 5°c ~ 40°c                 |  |  |  |
|--|-------------------|----------------------------|--|--|--|
|  | Lens Material     | Tempered Glass             |  |  |  |
|  | Suitable For      | Water Features & Fish Pond |  |  |  |
|  | Lifetime          | ≥ 30,000 Hours             |  |  |  |
|  | Energy Efficiency | 80%                        |  |  |  |

| Model | Code    | Material            | LED<br>Quantity | Voltage | Watt | Cable | Water-Proof<br>Protection | Colour     | Luminouse | Colour<br>Temperature | Angle<br>Area |
|-------|---------|---------------------|-----------------|---------|------|-------|---------------------------|------------|-----------|-----------------------|---------------|
| YL-3  | L-3570B | 304 Stainless Steel | 3*              | AC/12V  | 3w   | 3m    | IP68                      | Warm White | 195       | 3000K (150±)          | 45°           |