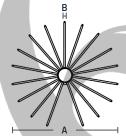

It can be adjusted independently and is applicable for both interior and exterior fountain pools.

| Model | Dimension (mm) |    |  |
|-------|----------------|----|--|
|       | А              | В  |  |
| FX-15 | 600            | 12 |  |
| FX-20 | 900            | 12 |  |
| FX-30 | 2500           | 21 |  |