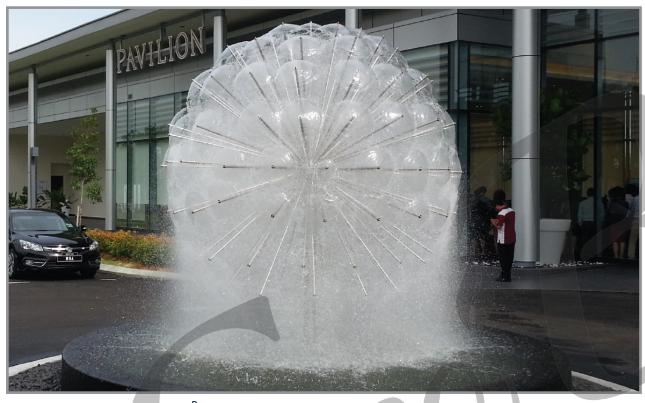

## EcoBlu® Dandelion Jet Nozzle FX series

EcoBly FX Dandelion Jet Nozzle series sprayer nozzle is small with several pipes to form a big sphere. When jetting out, the water looks like the taraxacum ball when jetting out.

It can be adjusted independently and is applicable for both interior and exterior fountain pools.

| Model | Dimension (mm) |    |  |
|-------|----------------|----|--|
|       | А              | В  |  |
| FX-15 | 600            | 12 |  |
| FX-20 | 900            | 12 |  |
| FX-30 | 2500           | 21 |  |