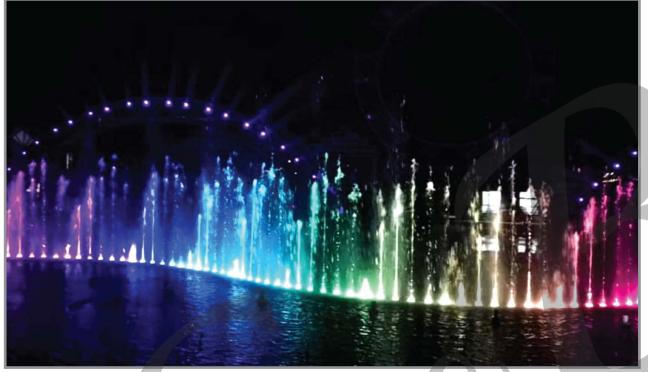

## ECOBIU Fountain Light LED NF-15F series

EcoBlu NF-15F lighting series has high-quality stainless steel to provide a fantastic light effect and incomparable low power consumption in your fountain design.

Adding the EcoBlu LED to your fountain can increase the value of your home as well as provide a place of relaxation.

|--|

| Temperature Water | 5°c ~ 40°c     |
|-------------------|----------------|
| Lens Material     | Tempered Glass |
| Suitable For      | Fountain       |
| Lifetime          | ≥ 30,000 Hours |
| Energy Efficiency | 80%            |