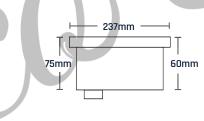

237mm

| Model  | Code   | Material            | LED<br>Quantity | Voltage   | Watt | Cable | Water-Proof<br>Protection | Colour     | Luminouse | Nozzle<br>Inlet | Colour<br>Temperature | Wavelength    | Angle<br>Area |
|--------|--------|---------------------|-----------------|-----------|------|-------|---------------------------|------------|-----------|-----------------|-----------------------|---------------|---------------|
| NF-15F | L-3112 | 304 Stainless Steel | 15*             | AC/12~24V | 15w  | 5m    | IP68                      | Warm White | 1350      | 50mm            | 3060K (150±)          | -             | 30°           |
| NF-15F | L-3112 | 304 Stainless Steel | 15*             | AC/12~24V | 15w  | 5m    | IP68                      | White      | 1425      | 50mm            | 6300K (150±)          | -             | 30°           |
| NF-15F | L-3112 | 304 Stainless Steel | 15*             | AC/12~24V | 15w  | 5m    | IP68                      | Blue       | 975       | 50mm            | -                     | 465K (150±)   | 30°           |
| NF-15F | L-3112 | 304 Stainless Steel | 15*             | AC/12~24V | 15w  | 5m    | IP68                      | RGB        | 750       | 50mm            | -                     | 22150K (150±) | 30°           |