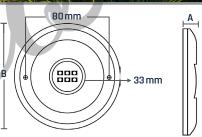

| Model - | Dimension (mm) |    |  |  |  |
|---------|----------------|----|--|--|--|
|         | Α              | В  |  |  |  |
| SPC-10  | 18             | 95 |  |  |  |

| Model  | Code   | Material            | LED<br>Quantity | Voltage | Watt | Cable | Water-Proof<br>Protection | Colour     | Luminouse | Wavelength  | Colour<br>Temperature | Angle<br>Area |
|--------|--------|---------------------|-----------------|---------|------|-------|---------------------------|------------|-----------|-------------|-----------------------|---------------|
| SPC-10 | L-3051 | 316 Stainless Steel | 6*              | DC/12V  | 10w  | 3m    | IP68                      | Warm White | 954       | -           | 2762K (150±)          | 120°          |
| SPC-10 | L-3051 | 316 Stainless Steel | 6*              | DC/12V  | 10w  | 3m    | IP68                      | Blue       | 103       | 473K (150±) | -                     | 120°          |