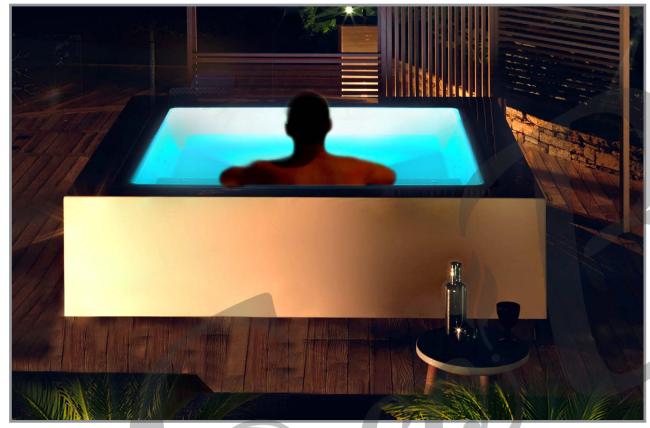

## LED SPC-10 series

When you install the EcoBlu SPC-10 series underwater LED light in a poolscape, the poolside will de revamp to a modern and higher standard design. The LED light has IP68 waterproof and the LED exterior shell is made up of high quality 316 stainless steel.

Furthermore, the low energy usage of this series is the best solution to save electrical energy and at the same time generates a high power lumination. The LED light also comes with 3 meter connecting cable.